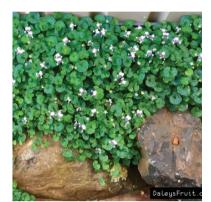

Poa labillardieri 'Eskdale' Common Tussock Grass

Thunbergia mysorensis Lady Slipper Vine

Chrysocephalum apiculatum Yellow Buttons

Viola hederacea Native Violet

. Dwarf Cardamon

Blechnum gibbum Silver Lady Fern