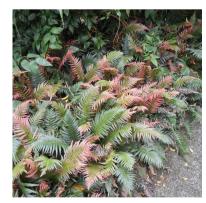

| Code       | Scientific name:                    | Common name:          | Pot size: | Mature height & spread*: | Planting<br>density: | Quantity: | Maintenance require                                     |
|------------|-------------------------------------|-----------------------|-----------|--------------------------|----------------------|-----------|---------------------------------------------------------|
|            | Climbers:                           |                       |           |                          |                      |           |                                                         |
| CIS ant    | Cissus antarctica                   | Kangaroo Vine         | 140mm Pot | 4m x 6m                  | -                    | 62        | Feed with a good all p<br>months. Cut back if n         |
| THU mys    | Thunbergia mysorensis               | Lady Slipper Vine     | 140mm Pot | 6m x 3m                  | -                    | 62        | Cut back if needed to                                   |
|            | Groundcovers:                       |                       |           |                          |                      |           |                                                         |
| CAS gla CI | Casuarina glauca 'Cousin It'        | Sheoak                | 140mm Pot | 0.2m x 0.3m              | 4 /m²                | 155       | Allow to cascade dow<br>garden extend if it be          |
| CHR api    | Chrysocephalum apiculatum           | Yellow Buttons        | 140mm Pot | 0.2m x 0.3m              | 6 /m²                | 228       | Seasonal maintenance<br>Maintain to garden ex<br>paths. |
| DIC arg SF | Dichondra argentea 'Silver Falls'   | Silver Falls          | 140mm Pot | 0.1m x 0.3m              | 6 /m²                | 260       | Allow to cascade dow to garden extent if it l           |
| DIC rep    | Dichondra repens                    | Kidney Groundcover    | Tubestock | 0.1m x 0.3m              | 6 /m²                | 752       | Allow to form a natur                                   |
| GRE lan MT | Grevillea lanigera 'Mt Tamboritha'  | Spider Flower         | 140mm Pot | 0.1m x 0.3m              | 4 /m²                | 118       | Seasonal maintenance<br>Maintain to garden ex<br>paths. |
| HIB sca    | Hibbertia scandens                  | Guinea Flower         | 140mm Pot | 0.4m x 1m                | 4 /m²                | 279       | Allow to cascade dow to garden extent if it l           |
| SEN man    | Senecio mandraliscae                | Blue Chalksticks      | 140mm Pot | 0.3m x 0.6m              | 4 /m²                | 159       | Seasonal maintenance<br>maintain compact for            |
| VIO hed    | Viola hederacea                     | Native Violet         | 140mm Pot | 0.1m x 0.3m              | 8 /m²                | 936       | Allow to form natural                                   |
|            | Grasses, Ferns & Broad-leaved:      |                       |           |                          |                      |           |                                                         |
| ALC imp SP | Alcantarea imperialis 'Silver Plum' | Bromeliad             | 200mm Pot | 0.5m x 0.5m              | 1 /m²                | 46        |                                                         |
| ALP nut    | Alpinia nutans                      | Dwarf Cardamon        | 200mm Pot | 1m x 0.8m                | 3 /m²                | 161       | Seasonal maintenance<br>foliage.                        |
| ALP zer    | Alpinia zerumbet                    | Shell Ginger          | 200mm Pot | 1.8m x 1m                | 2 /m²                | 96        | Seasonal maintenanc<br>foliage.                         |
| ANI BG     | Anigozanthos 'Bush Gold'            | Kangaroo Paw (Yellow) | 140mm Pot | 0.5m x 0.5m              | 5 /m²                | 48        | Seasonal maintenance                                    |
| ART cir    | Arthropodium cirratum               | New Zealand Rock Lily | 200mm Pot | 1m x 1m                  | 3 /m²                | 70        | Seasonal maintenanc<br>flowers.                         |
| ASP aus    | Asplenium australasicum             | Birds Nest Fern       | 200mm Pot | 1m x 1m                  | 1 /m²                | 53        | Seasonal maintenanc<br>foliage.                         |
| ASP ela    | Aspidistra elatior                  | Cast Iron Plant       | 140mm Pot | 0.6m x 0.6m              | 4 /m²                | 141       | Seasonal maintenanc<br>foliage.                         |
| BLE gib    | Blechnum gibbum                     | Silver Lady Fern      | 140mm Pot | 0.4m x 0.4m              | 4 /m²                | 188       | Seasonal maintenanc<br>foliage.                         |
| CLI min    | Clivia miniata                      | Clivia                | 140mm Pot | 0.4m x 0.4m              | 4 /m²                | 45        | Seasonal maintenanc                                     |
| CYA coo    | Cyathea cooperi                     | Australian Tree Fern  | 300mm Pot | 6m x 3m                  | 1 /m²                | 9         | Seasonal maintenanc                                     |
| DIA cae LJ | Dianella caerulea 'Little Jess'     | Blue Flax Lily        | 140mm Pot | 0.5m x 0.5m              | 6 /m²                | 494       | Seasonal maintenance                                    |
| DIA rev    | Dianella revoluta 'Little Rev'      | Little Rev Dianella   | 200mm Pot | 0.4m x 0.4m              | 6 /m²                | 150       | Seasonal maintenanc                                     |
| DOO asp    | Doodia aspera                       | Prickly Rasp Fern     | 200mm Pot | 0.5m x 0.5m              | 6 /m²                | 60        | Seasonal maintenance                                    |
| DOR exc    | Doryanthes excelsa                  | Gymea Lilly           | 200mm Pot | 1.5m x 1m                | 1 /m²                | 85        | Seasonal maintenance                                    |
| FIC nod    | Ficinia nodosa                      | Knobby Club-rush      | Tubestock | 0.7 x 0.7m               | 5 /m²                | 30        |                                                         |
| LIR mus EG | Liriope muscari 'Evergreen Giant'   | Giant Mondo           | 140mm Pot | 0.6m x 0.6m              | 4 /m²                | 258       |                                                         |
| LIR mus JR | Liriope muscari 'Just Right'        | Liriope               | 140mm Pot | 0.6m x 0.6m              | 5 /m²                | 28        | Seasonal maintenance<br>foliage.                        |
| LOM hys    | Lomandra hystrix                    | Mat Rush              | 140mm Pot | 1m x 1m                  | 4 /m²                | 24        |                                                         |
| LOM lon T  | Lomandra longifolia 'Tanika'        | Lomandra Tanika       | 140mm Pot | 0.6 x 0.6m               | 4 /m²                | 330       |                                                         |
| POA lab E  | Poa labillardieri 'Eskdale'         | Common Tussock Grass  | 140mm Pot | 0.6m x 0.6m              | 6 /m²                | 125       | Seasonal maintenance                                    |
| RAP exc    | Rhapis excelsa                      | Lady Palm             | 500mm Pot | 2m x 1m                  | 1 /m²                | 12        | Seasonal maintenance                                    |

#### Climbers

Cissus antarctica Kangaroo Vine

Casuarina glauca 'Cousin It' Sheoak

Senecio mandraliscae Blue Chalksticks

Grasses, Ferns & Broad-leaved

Aspidistra elatior Cast Iron Plant

Doodia aspera Prickly Rasp Fern