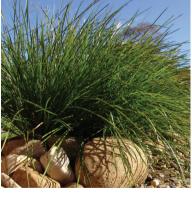

Poa labillardieri 'Eskdale' Common Tussock Grass

Thunbergia mysorensis Lady Slipper Vine

Chrysocephalum apiculatum Yellow Buttons

Viola hederacea Native Violet

. Dwarf Cardamon

Blechnum gibbum Silver Lady Fern