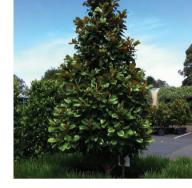

## Plant DA Schedule:

| Code           | Scientific name:                           | Common name:          | Pot size:             | Mature height & spread*: | Planting<br>density: | Quantity: | Maintenance                                       |
|----------------|--------------------------------------------|-----------------------|-----------------------|--------------------------|----------------------|-----------|---------------------------------------------------|
|                | Shrubs:                                    |                       |                       |                          |                      |           |                                                   |
| COR alb        | Correa alba                                | White Correa          | 200mm Pot             | 1.5m x 1.5m              | 2 /m²                | 45        | Seasonal maint<br>form 1x1m.                      |
| HAR vio        | Hardenbergia violacea                      | Native Sarsaparilla   | 140mm Pot             | 0.7-1 x 0.7m             | 4 /m <sup>2</sup>    | 60        |                                                   |
| RHA ind SM     | Rhaphiolepis indica 'Snow Maiden'          | Indian Hawthorn White | 200mm Pot             | 0.8m x 0.8m              | 3 /m²                | 87        | Seasonal maint<br>form 800x800m                   |
| SYZ aus R      | Syzygium australe 'Resilience'             | Lilly Pilly           | 25L                   | 2m x 1.5m                | 1 /m <sup>2</sup>    | 72        | Seasonal maint<br>screen to 1.8-2                 |
| VIB odo EL     | Viburnum odoratissimum 'Emerald<br>Lustre' | Viburnum              | 25L                   | 2m x 1.5m                | 1 /m <sup>2</sup>    | 43        | Seasonal maint<br>screen to 1.8-2                 |
| WES fru GB     | Westringia fruticosa 'Grey Box'            | Coastal Rosemary      | 140mm Pot             | 0.4m x 0.4m              | 4 /m²                | 68        | Seasonal maint<br>form 400x400m                   |
|                | Trees                                      |                       |                       |                          |                      |           |                                                   |
| ANG cos        | Angophora costata                          | Smooth - Barked Apple | 75L                   | 15m x 10m                | -                    | 8         | Seasonal maint                                    |
| BAN ser        | Banksia serrata                            | Old Man Banksia       | 100L                  | 6m x 3m                  | _                    | 2         | Seasonal maint<br>form 2-3m heig<br>height.       |
| COR mac        | Corymbia maculata                          | Spotted Gum           | 75L                   | 30m x 8m                 | _                    | 1         |                                                   |
| CUP ana        | Cupaniopsis anacardiopsis                  | Tuckeroo              | 75L                   | 8m x 7m                  | -                    | 8         | Seasonal maint                                    |
| ELA eum        | Elaeocarpus eumundii                       | Quandong              | 75L                   | 8m x 3m                  | -                    | 8         | Seasonal maint<br>1.5m height.                    |
| LOP con        | Lophostemon confertus                      | Queensland Brush Box  | 45L                   | 15m x 10m                | -                    | 1         |                                                   |
| PLU rub        | Plumeria rubra                             | Frangipani            | 75L                   | 6m x 4m                  | -                    | 4         |                                                   |
| TRI lau L      | Tristaniopsis laurina 'Luscious'           | Water Gum             | 75L                   | 8m x 4m                  | -                    | 4         | Seasonal maint                                    |
| MAG gran<br>TB | Magnolia grandiflora 'Teddy Bear'          | Teddy Bear Magnolia   | 100L                  | 4m x 2m                  | -                    | 2         |                                                   |
| PRU cer N      | Prunus cerasifera 'Nigra'                  | Black Ornamental Plum | 100L                  | 5m x 4m                  | -                    | 6         |                                                   |
| WAT flo GA     | "Waterhousea floribunda 'Green<br>Avenue'  | Weeping Lilly-pilly   | 75L                   | 12m x 8m                 | _                    | 4         | Seasonal maint                                    |
|                | Street Trees                               |                       |                       |                          |                      |           |                                                   |
| COR mac        | Corymbia maculata                          | Spotted Gum           | 75L                   | 30m x 8m                 | -                    | 12        | Species select                                    |
|                | Palms:                                     |                       |                       |                          |                      |           |                                                   |
| ARC cun        | Archontophoenix cunninghamiana             | Bangalow Palm         | 75L                   | 5-8m x 3m                | _                    | 8         | Seasonal maint<br>and seed pods<br>establishment. |
| LIV aus        | Livistona australis                        | Cabbage Palm          | Mix of 2-6m<br>height | 12-20m x 3m              | _                    | 5         | Seasonal maint<br>and seed pods<br>establishment. |

Water Gum

Spotted Gum

Rhaphiolepis indica 'Snow Maiden' Indian Hawthorn White

Cupaniopsis anacardiopsis Tuckeroo

Magnolia grandiflora 'Teddy Bear' Teddy Bear Magnolia

Street Trees

Prunus cerasifera 'Nigra'

Purple Leaf Plum