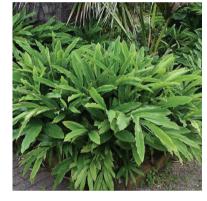

Poa labillardieri 'Eskdale' Common Tussock Grass

Thunbergia mysorensis Lady Slipper Vine

Chrysocephalum apiculatum Yellow Buttons

Viola hederacea Native Violet

. Dwarf Cardamon

Blechnum gibbum Silver Lady Fern