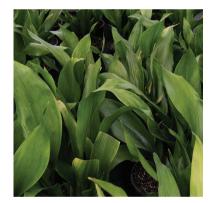

| Code       | Scientific name:                    | Common name:          | Pot size: | Mature height & spread*: | Planting<br>density: | Quantity: | Maintenance require                                     |
|------------|-------------------------------------|-----------------------|-----------|--------------------------|----------------------|-----------|---------------------------------------------------------|
|            | Climbers:                           |                       |           |                          |                      |           |                                                         |
| CIS ant    | Cissus antarctica                   | Kangaroo Vine         | 140mm Pot | 4m x 6m                  | -                    | 62        | Feed with a good all p<br>months. Cut back if n         |
| THU mys    | Thunbergia mysorensis               | Lady Slipper Vine     | 140mm Pot | 6m x 3m                  | -                    | 62        | Cut back if needed to                                   |
|            | Groundcovers:                       |                       |           |                          |                      |           |                                                         |
| CAS gla CI | Casuarina glauca 'Cousin It'        | Sheoak                | 140mm Pot | 0.2m x 0.3m              | 4 /m²                | 155       | Allow to cascade dow<br>garden extend if it be          |
| CHR api    | Chrysocephalum apiculatum           | Yellow Buttons        | 140mm Pot | 0.2m x 0.3m              | 6 /m²                | 228       | Seasonal maintenance<br>Maintain to garden ex<br>paths. |
| DIC arg SF | Dichondra argentea 'Silver Falls'   | Silver Falls          | 140mm Pot | 0.1m x 0.3m              | 6 /m²                | 260       | Allow to cascade dow to garden extent if it l           |
| DIC rep    | Dichondra repens                    | Kidney Groundcover    | Tubestock | 0.1m x 0.3m              | 6 /m²                | 752       | Allow to form a natur                                   |
| GRE lan MT | Grevillea lanigera 'Mt Tamboritha'  | Spider Flower         | 140mm Pot | 0.1m x 0.3m              | 4 /m²                | 118       | Seasonal maintenance<br>Maintain to garden ex<br>paths. |
| HIB sca    | Hibbertia scandens                  | Guinea Flower         | 140mm Pot | 0.4m x 1m                | 4 /m²                | 279       | Allow to cascade dow to garden extent if it l           |
| SEN man    | Senecio mandraliscae                | Blue Chalksticks      | 140mm Pot | 0.3m x 0.6m              | 4 /m²                | 159       | Seasonal maintenance<br>maintain compact for            |
| VIO hed    | Viola hederacea                     | Native Violet         | 140mm Pot | 0.1m x 0.3m              | 8 /m²                | 936       | Allow to form natural                                   |
|            | Grasses, Ferns & Broad-leaved:      |                       |           |                          |                      |           |                                                         |
| ALC imp SP | Alcantarea imperialis 'Silver Plum' | Bromeliad             | 200mm Pot | 0.5m x 0.5m              | 1 /m²                | 46        |                                                         |
| ALP nut    | Alpinia nutans                      | Dwarf Cardamon        | 200mm Pot | 1m x 0.8m                | 3 /m²                | 161       | Seasonal maintenance<br>foliage.                        |
| ALP zer    | Alpinia zerumbet                    | Shell Ginger          | 200mm Pot | 1.8m x 1m                | 2 /m²                | 96        | Seasonal maintenanc<br>foliage.                         |
| ANI BG     | Anigozanthos 'Bush Gold'            | Kangaroo Paw (Yellow) | 140mm Pot | 0.5m x 0.5m              | 5 /m²                | 48        | Seasonal maintenance                                    |
| ART cir    | Arthropodium cirratum               | New Zealand Rock Lily | 200mm Pot | 1m x 1m                  | 3 /m²                | 70        | Seasonal maintenanc<br>flowers.                         |
| ASP aus    | Asplenium australasicum             | Birds Nest Fern       | 200mm Pot | 1m x 1m                  | 1 /m²                | 53        | Seasonal maintenanc<br>foliage.                         |
| ASP ela    | Aspidistra elatior                  | Cast Iron Plant       | 140mm Pot | 0.6m x 0.6m              | 4 /m²                | 141       | Seasonal maintenanc<br>foliage.                         |
| BLE gib    | Blechnum gibbum                     | Silver Lady Fern      | 140mm Pot | 0.4m x 0.4m              | 4 /m²                | 188       | Seasonal maintenanc<br>foliage.                         |
| CLI min    | Clivia miniata                      | Clivia                | 140mm Pot | 0.4m x 0.4m              | 4 /m²                | 45        | Seasonal maintenanc                                     |
| CYA coo    | Cyathea cooperi                     | Australian Tree Fern  | 300mm Pot | 6m x 3m                  | 1 /m²                | 9         | Seasonal maintenanc                                     |
| DIA cae LJ | Dianella caerulea 'Little Jess'     | Blue Flax Lily        | 140mm Pot | 0.5m x 0.5m              | 6 /m²                | 494       | Seasonal maintenance                                    |
| DIA rev    | Dianella revoluta 'Little Rev'      | Little Rev Dianella   | 200mm Pot | 0.4m x 0.4m              | 6 /m²                | 150       | Seasonal maintenanc                                     |
| DOO asp    | Doodia aspera                       | Prickly Rasp Fern     | 200mm Pot | 0.5m x 0.5m              | 6 /m²                | 60        | Seasonal maintenance                                    |
| DOR exc    | Doryanthes excelsa                  | Gymea Lilly           | 200mm Pot | 1.5m x 1m                | 1 /m²                | 85        | Seasonal maintenance                                    |
| FIC nod    | Ficinia nodosa                      | Knobby Club-rush      | Tubestock | 0.7 x 0.7m               | 5 /m²                | 30        |                                                         |
| LIR mus EG | Liriope muscari 'Evergreen Giant'   | Giant Mondo           | 140mm Pot | 0.6m x 0.6m              | 4 /m²                | 258       |                                                         |
| LIR mus JR | Liriope muscari 'Just Right'        | Liriope               | 140mm Pot | 0.6m x 0.6m              | 5 /m²                | 28        | Seasonal maintenance<br>foliage.                        |
| LOM hys    | Lomandra hystrix                    | Mat Rush              | 140mm Pot | 1m x 1m                  | 4 /m²                | 24        |                                                         |
| LOM lon T  | Lomandra longifolia 'Tanika'        | Lomandra Tanika       | 140mm Pot | 0.6 x 0.6m               | 4 /m²                | 330       |                                                         |
| POA lab E  | Poa labillardieri 'Eskdale'         | Common Tussock Grass  | 140mm Pot | 0.6m x 0.6m              | 6 /m²                | 125       | Seasonal maintenance                                    |
| RAP exc    | Rhapis excelsa                      | Lady Palm             | 500mm Pot | 2m x 1m                  | 1 /m²                | 12        | Seasonal maintenance                                    |

Mat Rush

Asplenium australasicum Birds Nest Fern

Dianella revoluta 'Little Rev' Little Rev Dianella

Lomandra longifolia 'Tanika' Lomandra Tanika

F