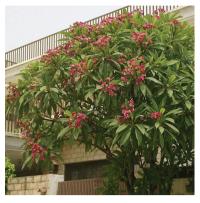

Banksia serrata Old Man Banksia

Westringia fruticosa 'Grey Box' Coastal Rosemary

Plumeria rubra Frangipani

F