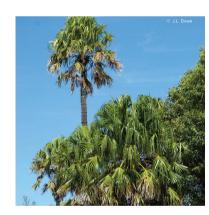

## Plant DA Schedule:

| Code           | Scientific name:                           | Common name:          | Pot size:             | Mature height & spread*: | Planting<br>density: | Quantity: | Maintenance                                       |
|----------------|--------------------------------------------|-----------------------|-----------------------|--------------------------|----------------------|-----------|---------------------------------------------------|
|                | Shrubs:                                    |                       |                       |                          |                      |           |                                                   |
| COR alb        | Correa alba                                | White Correa          | 200mm Pot             | 1.5m x 1.5m              | 2 /m²                | 45        | Seasonal maint<br>form 1x1m.                      |
| HAR vio        | Hardenbergia violacea                      | Native Sarsaparilla   | 140mm Pot             | 0.7-1 x 0.7m             | 4 /m <sup>2</sup>    | 60        |                                                   |
| RHA ind SM     | Rhaphiolepis indica 'Snow Maiden'          | Indian Hawthorn White | 200mm Pot             | 0.8m x 0.8m              | 3 /m²                | 87        | Seasonal maint<br>form 800x800m                   |
| SYZ aus R      | Syzygium australe 'Resilience'             | Lilly Pilly           | 25L                   | 2m x 1.5m                | 1 /m <sup>2</sup>    | 72        | Seasonal maint<br>screen to 1.8-2                 |
| VIB odo EL     | Viburnum odoratissimum 'Emerald<br>Lustre' | Viburnum              | 25L                   | 2m x 1.5m                | 1 /m <sup>2</sup>    | 43        | Seasonal maint<br>screen to 1.8-2                 |
| WES fru GB     | Westringia fruticosa 'Grey Box'            | Coastal Rosemary      | 140mm Pot             | 0.4m x 0.4m              | 4 /m²                | 68        | Seasonal maint<br>form 400x400m                   |
|                | Trees                                      |                       |                       |                          |                      |           |                                                   |
| ANG cos        | Angophora costata                          | Smooth - Barked Apple | 75L                   | 15m x 10m                | -                    | 8         | Seasonal maint                                    |
| BAN ser        | Banksia serrata                            | Old Man Banksia       | 100L                  | 6m x 3m                  | _                    | 2         | Seasonal maint<br>form 2-3m heig<br>height.       |
| COR mac        | Corymbia maculata                          | Spotted Gum           | 75L                   | 30m x 8m                 | _                    | 1         |                                                   |
| CUP ana        | Cupaniopsis anacardiopsis                  | Tuckeroo              | 75L                   | 8m x 7m                  | -                    | 8         | Seasonal maint                                    |
| ELA eum        | Elaeocarpus eumundii                       | Quandong              | 75L                   | 8m x 3m                  | -                    | 8         | Seasonal maint<br>1.5m height.                    |
| LOP con        | Lophostemon confertus                      | Queensland Brush Box  | 45L                   | 15m x 10m                | -                    | 1         |                                                   |
| PLU rub        | Plumeria rubra                             | Frangipani            | 75L                   | 6m x 4m                  | -                    | 4         |                                                   |
| TRI lau L      | Tristaniopsis laurina 'Luscious'           | Water Gum             | 75L                   | 8m x 4m                  | -                    | 4         | Seasonal maint                                    |
| MAG gran<br>TB | Magnolia grandiflora 'Teddy Bear'          | Teddy Bear Magnolia   | 100L                  | 4m x 2m                  | -                    | 2         |                                                   |
| PRU cer N      | Prunus cerasifera 'Nigra'                  | Black Ornamental Plum | 100L                  | 5m x 4m                  | -                    | 6         |                                                   |
| WAT flo GA     | "Waterhousea floribunda 'Green<br>Avenue'  | Weeping Lilly-pilly   | 75L                   | 12m x 8m                 | _                    | 4         | Seasonal maint                                    |
|                | Street Trees                               |                       |                       |                          |                      |           |                                                   |
| COR mac        | Corymbia maculata                          | Spotted Gum           | 75L                   | 30m x 8m                 | -                    | 12        | Species select                                    |
|                | Palms:                                     |                       |                       |                          |                      |           |                                                   |
| ARC cun        | Archontophoenix cunninghamiana             | Bangalow Palm         | 75L                   | 5-8m x 3m                | _                    | 8         | Seasonal maint<br>and seed pods<br>establishment. |
| LIV aus        | Livistona australis                        | Cabbage Palm          | Mix of 2-6m<br>height | 12-20m x 3m              | _                    | 5         | Seasonal maint<br>and seed pods<br>establishment. |

intenance as required.

intenance as required.

ction and spacing directed by Council.

intenance as required. To remove fronds ds. Support wires may be required for

intenance as required. To remove fronds ds. Support wires may be required for nt.

Corymbaia maculata Spotted Gum

Archontophoenix cunninghamiana Livistona australis Bangalow Palm

Cabbage Palm

| lssue: |
|--------|
| В      |
| С      |
| D      |
| E      |

1

DW

DW DW DW

Project: Railway Street Apartments 75-85 Railway Street, Rockdale NSW 2216