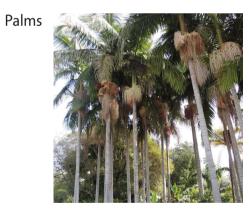

## Plant DA Schedule:

| Code           | Scientific name:                           | Common name:          | Pot size:             | Mature height & spread*: | Planting<br>density: | Quantity: | Maintenance                                       |
|----------------|--------------------------------------------|-----------------------|-----------------------|--------------------------|----------------------|-----------|---------------------------------------------------|
|                | Shrubs:                                    |                       |                       |                          |                      |           |                                                   |
| COR alb        | Correa alba                                | White Correa          | 200mm Pot             | 1.5m x 1.5m              | 2 /m²                | 45        | Seasonal maint<br>form 1x1m.                      |
| HAR vio        | Hardenbergia violacea                      | Native Sarsaparilla   | 140mm Pot             | 0.7-1 x 0.7m             | 4 /m <sup>2</sup>    | 60        |                                                   |
| RHA ind SM     | Rhaphiolepis indica 'Snow Maiden'          | Indian Hawthorn White | 200mm Pot             | 0.8m x 0.8m              | 3 /m²                | 87        | Seasonal maint<br>form 800x800m                   |
| SYZ aus R      | Syzygium australe 'Resilience'             | Lilly Pilly           | 25L                   | 2m x 1.5m                | 1 /m <sup>2</sup>    | 72        | Seasonal maint<br>screen to 1.8-2                 |
| VIB odo EL     | Viburnum odoratissimum 'Emerald<br>Lustre' | Viburnum              | 25L                   | 2m x 1.5m                | 1 /m <sup>2</sup>    | 43        | Seasonal maint<br>screen to 1.8-2                 |
| WES fru GB     | Westringia fruticosa 'Grey Box'            | Coastal Rosemary      | 140mm Pot             | 0.4m x 0.4m              | 4 /m²                | 68        | Seasonal maint<br>form 400x400m                   |
|                | Trees                                      |                       |                       |                          |                      |           |                                                   |
| ANG cos        | Angophora costata                          | Smooth - Barked Apple | 75L                   | 15m x 10m                | -                    | 8         | Seasonal maint                                    |
| BAN ser        | Banksia serrata                            | Old Man Banksia       | 100L                  | 6m x 3m                  | _                    | 2         | Seasonal maint<br>form 2-3m heig<br>height.       |
| COR mac        | Corymbia maculata                          | Spotted Gum           | 75L                   | 30m x 8m                 | _                    | 1         |                                                   |
| CUP ana        | Cupaniopsis anacardiopsis                  | Tuckeroo              | 75L                   | 8m x 7m                  | -                    | 8         | Seasonal maint                                    |
| ELA eum        | Elaeocarpus eumundii                       | Quandong              | 75L                   | 8m x 3m                  | -                    | 8         | Seasonal maint<br>1.5m height.                    |
| LOP con        | Lophostemon confertus                      | Queensland Brush Box  | 45L                   | 15m x 10m                | -                    | 1         |                                                   |
| PLU rub        | Plumeria rubra                             | Frangipani            | 75L                   | 6m x 4m                  | -                    | 4         |                                                   |
| TRI lau L      | Tristaniopsis laurina 'Luscious'           | Water Gum             | 75L                   | 8m x 4m                  | -                    | 4         | Seasonal maint                                    |
| MAG gran<br>TB | Magnolia grandiflora 'Teddy Bear'          | Teddy Bear Magnolia   | 100L                  | 4m x 2m                  | -                    | 2         |                                                   |
| PRU cer N      | Prunus cerasifera 'Nigra'                  | Black Ornamental Plum | 100L                  | 5m x 4m                  | -                    | 6         |                                                   |
| WAT flo GA     | "Waterhousea floribunda 'Green<br>Avenue'  | Weeping Lilly-pilly   | 75L                   | 12m x 8m                 | _                    | 4         | Seasonal maint                                    |
|                | Street Trees                               |                       |                       |                          |                      |           |                                                   |
| COR mac        | Corymbia maculata                          | Spotted Gum           | 75L                   | 30m x 8m                 | -                    | 12        | Species select                                    |
|                | Palms:                                     |                       |                       |                          |                      |           |                                                   |
| ARC cun        | Archontophoenix cunninghamiana             | Bangalow Palm         | 75L                   | 5-8m x 3m                | _                    | 8         | Seasonal maint<br>and seed pods<br>establishment. |
| LIV aus        | Livistona australis                        | Cabbage Palm          | Mix of 2-6m<br>height | 12-20m x 3m              | _                    | 5         | Seasonal maint<br>and seed pods<br>establishment. |

intenance as required.

intenance as required.

ction and spacing directed by Council.

intenance as required. To remove fronds ds. Support wires may be required for

intenance as required. To remove fronds ds. Support wires may be required for nt.

Corymbaia maculata Spotted Gum

Archontophoenix cunninghamiana Livistona australis Bangalow Palm

Cabbage Palm

| lssue: |
|--------|
| В      |
| С      |
| D      |
| E      |

1

DW

DW DW DW

Project: Railway Street Apartments 75-85 Railway Street, Rockdale NSW 2216