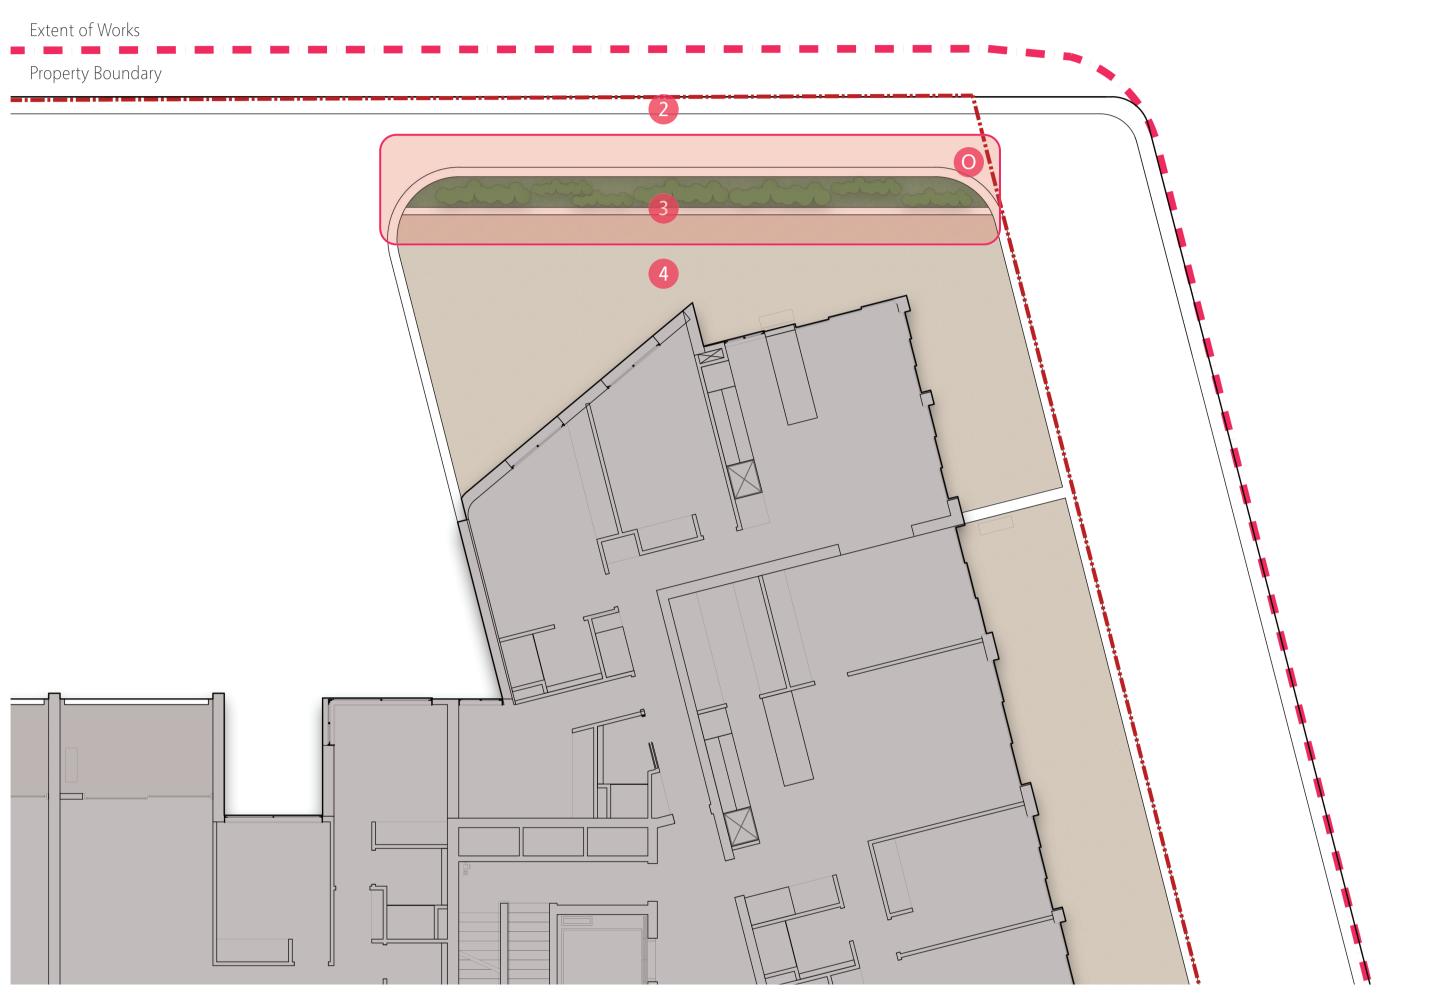

## Level 4 (Private Terrace) Scale: 1:100 @A1

1 Existing building;.

2 Proposed kerb below.

3 New raised planter with mass planting, 800mm internal width, 1100mm height (to match balustrade height). New screen planting to provide privacy from neighbouring building.

4 Pathways type 4 - stone unit pavers installed on mortar bedding and reinforced concrete podium base slab, located within private terraces.

### Area O:

| Code                           | Quantity: |  |  |  |  |
|--------------------------------|-----------|--|--|--|--|
| Groundcover                    | rs:       |  |  |  |  |
| DIC rep                        | 28        |  |  |  |  |
| SEN man                        | 22        |  |  |  |  |
| VIO hed                        | 34        |  |  |  |  |
| Grasses, Ferns + Broad-leaved: |           |  |  |  |  |
| LIR mus JR                     | 28        |  |  |  |  |
| Shrubs (Screening plants) :    |           |  |  |  |  |
| VIB odo EL                     | 12        |  |  |  |  |
|                                | •         |  |  |  |  |