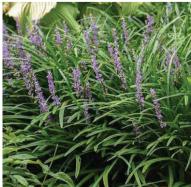

| Code       | Scientific name:                    | Common name:          | Pot size: | Mature height & spread*: | Planting<br>density: | Quantity: | Maintenance require                                     |
|------------|-------------------------------------|-----------------------|-----------|--------------------------|----------------------|-----------|---------------------------------------------------------|
|            | Climbers:                           |                       |           |                          |                      |           |                                                         |
| CIS ant    | Cissus antarctica                   | Kangaroo Vine         | 140mm Pot | 4m x 6m                  | -                    | 62        | Feed with a good all p<br>months. Cut back if n         |
| THU mys    | Thunbergia mysorensis               | Lady Slipper Vine     | 140mm Pot | 6m x 3m                  | -                    | 62        | Cut back if needed to                                   |
|            | Groundcovers:                       |                       |           |                          |                      |           |                                                         |
| CAS gla CI | Casuarina glauca 'Cousin It'        | Sheoak                | 140mm Pot | 0.2m x 0.3m              | 4 /m²                | 155       | Allow to cascade dow<br>garden extend if it be          |
| CHR api    | Chrysocephalum apiculatum           | Yellow Buttons        | 140mm Pot | 0.2m x 0.3m              | 6 /m²                | 228       | Seasonal maintenance<br>Maintain to garden ex<br>paths. |
| DIC arg SF | Dichondra argentea 'Silver Falls'   | Silver Falls          | 140mm Pot | 0.1m x 0.3m              | 6 /m²                | 260       | Allow to cascade dow to garden extent if it l           |
| DIC rep    | Dichondra repens                    | Kidney Groundcover    | Tubestock | 0.1m x 0.3m              | 6 /m²                | 752       | Allow to form a natur                                   |
| GRE lan MT | Grevillea lanigera 'Mt Tamboritha'  | Spider Flower         | 140mm Pot | 0.1m x 0.3m              | 4 /m²                | 118       | Seasonal maintenance<br>Maintain to garden ex<br>paths. |
| HIB sca    | Hibbertia scandens                  | Guinea Flower         | 140mm Pot | 0.4m x 1m                | 4 /m²                | 279       | Allow to cascade dow to garden extent if it l           |
| SEN man    | Senecio mandraliscae                | Blue Chalksticks      | 140mm Pot | 0.3m x 0.6m              | 4 /m²                | 159       | Seasonal maintenance<br>maintain compact for            |
| VIO hed    | Viola hederacea                     | Native Violet         | 140mm Pot | 0.1m x 0.3m              | 8 /m²                | 936       | Allow to form natural                                   |
|            | Grasses, Ferns & Broad-leaved:      |                       |           |                          |                      |           |                                                         |
| ALC imp SP | Alcantarea imperialis 'Silver Plum' | Bromeliad             | 200mm Pot | 0.5m x 0.5m              | 1 /m²                | 46        |                                                         |
| ALP nut    | Alpinia nutans                      | Dwarf Cardamon        | 200mm Pot | 1m x 0.8m                | 3 /m²                | 161       | Seasonal maintenance<br>foliage.                        |
| ALP zer    | Alpinia zerumbet                    | Shell Ginger          | 200mm Pot | 1.8m x 1m                | 2 /m²                | 96        | Seasonal maintenanc<br>foliage.                         |
| ANI BG     | Anigozanthos 'Bush Gold'            | Kangaroo Paw (Yellow) | 140mm Pot | 0.5m x 0.5m              | 5 /m²                | 48        | Seasonal maintenance                                    |
| ART cir    | Arthropodium cirratum               | New Zealand Rock Lily | 200mm Pot | 1m x 1m                  | 3 /m²                | 70        | Seasonal maintenanc<br>flowers.                         |
| ASP aus    | Asplenium australasicum             | Birds Nest Fern       | 200mm Pot | 1m x 1m                  | 1 /m²                | 53        | Seasonal maintenanc<br>foliage.                         |
| ASP ela    | Aspidistra elatior                  | Cast Iron Plant       | 140mm Pot | 0.6m x 0.6m              | 4 /m²                | 141       | Seasonal maintenanc<br>foliage.                         |
| BLE gib    | Blechnum gibbum                     | Silver Lady Fern      | 140mm Pot | 0.4m x 0.4m              | 4 /m²                | 188       | Seasonal maintenanc<br>foliage.                         |
| CLI min    | Clivia miniata                      | Clivia                | 140mm Pot | 0.4m x 0.4m              | 4 /m²                | 45        | Seasonal maintenanc                                     |
| CYA coo    | Cyathea cooperi                     | Australian Tree Fern  | 300mm Pot | 6m x 3m                  | 1 /m²                | 9         | Seasonal maintenanc                                     |
| DIA cae LJ | Dianella caerulea 'Little Jess'     | Blue Flax Lily        | 140mm Pot | 0.5m x 0.5m              | 6 /m²                | 494       | Seasonal maintenance                                    |
| DIA rev    | Dianella revoluta 'Little Rev'      | Little Rev Dianella   | 200mm Pot | 0.4m x 0.4m              | 6 /m²                | 150       | Seasonal maintenanc                                     |
| DOO asp    | Doodia aspera                       | Prickly Rasp Fern     | 200mm Pot | 0.5m x 0.5m              | 6 /m²                | 60        | Seasonal maintenance                                    |
| DOR exc    | Doryanthes excelsa                  | Gymea Lilly           | 200mm Pot | 1.5m x 1m                | 1 /m²                | 85        | Seasonal maintenance                                    |
| FIC nod    | Ficinia nodosa                      | Knobby Club-rush      | Tubestock | 0.7 x 0.7m               | 5 /m²                | 30        |                                                         |
| LIR mus EG | Liriope muscari 'Evergreen Giant'   | Giant Mondo           | 140mm Pot | 0.6m x 0.6m              | 4 /m²                | 258       |                                                         |
| LIR mus JR | Liriope muscari 'Just Right'        | Liriope               | 140mm Pot | 0.6m x 0.6m              | 5 /m²                | 28        | Seasonal maintenance<br>foliage.                        |
| LOM hys    | Lomandra hystrix                    | Mat Rush              | 140mm Pot | 1m x 1m                  | 4 /m²                | 24        |                                                         |
| LOM lon T  | Lomandra longifolia 'Tanika'        | Lomandra Tanika       | 140mm Pot | 0.6 x 0.6m               | 4 /m²                | 330       |                                                         |
| POA lab E  | Poa labillardieri 'Eskdale'         | Common Tussock Grass  | 140mm Pot | 0.6m x 0.6m              | 6 /m²                | 125       | Seasonal maintenance                                    |
| RAP exc    | Rhapis excelsa                      | Lady Palm             | 500mm Pot | 2m x 1m                  | 1 /m²                | 12        | Seasonal maintenance                                    |

Dichondra argentea 'Silver Falls' Silver Falls

Alpinia zerumbet Shell Ginger

Clivia miniata Clivia

Ficinia nodosa Knobby Clubrush

Liriope muscari 'Just Right' Liriope

DW DW DW

Project: Railway Street Apartments 75-85 Railway Street, Rockdale NSW 2216