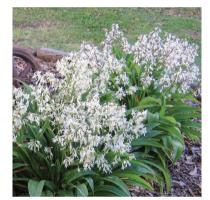

Anigozanthos 'Bush Gold' ' Kangaroo Paw

Cyathea cooperi Australian Tree Fern

Liriope muscari 'Evergreen Giant' Lomandra hystrix Giant Mondo

Arthropodium cirratum New Zealand Rock Lilly

Dianella caerulea 'Little Jess' Blue Flax Lily