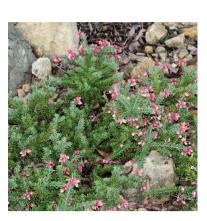

| Code       | Scientific name:                    | Common name:          | Pot size: | Mature height & spread*: | Planting<br>density: | Quantity: | Maintenance require                                     |
|------------|-------------------------------------|-----------------------|-----------|--------------------------|----------------------|-----------|---------------------------------------------------------|
|            | Climbers:                           |                       |           |                          |                      |           |                                                         |
| CIS ant    | Cissus antarctica                   | Kangaroo Vine         | 140mm Pot | 4m x 6m                  | -                    | 62        | Feed with a good all p<br>months. Cut back if n         |
| THU mys    | Thunbergia mysorensis               | Lady Slipper Vine     | 140mm Pot | 6m x 3m                  | -                    | 62        | Cut back if needed to                                   |
|            | Groundcovers:                       |                       |           |                          |                      |           |                                                         |
| CAS gla CI | Casuarina glauca 'Cousin It'        | Sheoak                | 140mm Pot | 0.2m x 0.3m              | 4 /m²                | 155       | Allow to cascade dow<br>garden extend if it be          |
| CHR api    | Chrysocephalum apiculatum           | Yellow Buttons        | 140mm Pot | 0.2m x 0.3m              | 6 /m²                | 228       | Seasonal maintenance<br>Maintain to garden ex<br>paths. |
| DIC arg SF | Dichondra argentea 'Silver Falls'   | Silver Falls          | 140mm Pot | 0.1m x 0.3m              | 6 /m²                | 260       | Allow to cascade dow to garden extent if it l           |
| DIC rep    | Dichondra repens                    | Kidney Groundcover    | Tubestock | 0.1m x 0.3m              | 6 /m²                | 752       | Allow to form a natur                                   |
| GRE lan MT | Grevillea lanigera 'Mt Tamboritha'  | Spider Flower         | 140mm Pot | 0.1m x 0.3m              | 4 /m²                | 118       | Seasonal maintenance<br>Maintain to garden ex<br>paths. |
| HIB sca    | Hibbertia scandens                  | Guinea Flower         | 140mm Pot | 0.4m x 1m                | 4 /m²                | 279       | Allow to cascade dow to garden extent if it l           |
| SEN man    | Senecio mandraliscae                | Blue Chalksticks      | 140mm Pot | 0.3m x 0.6m              | 4 /m²                | 159       | Seasonal maintenance<br>maintain compact for            |
| VIO hed    | Viola hederacea                     | Native Violet         | 140mm Pot | 0.1m x 0.3m              | 8 /m²                | 936       | Allow to form natural                                   |
|            | Grasses, Ferns & Broad-leaved:      |                       |           |                          |                      |           |                                                         |
| ALC imp SP | Alcantarea imperialis 'Silver Plum' | Bromeliad             | 200mm Pot | 0.5m x 0.5m              | 1 /m²                | 46        |                                                         |
| ALP nut    | Alpinia nutans                      | Dwarf Cardamon        | 200mm Pot | 1m x 0.8m                | 3 /m²                | 161       | Seasonal maintenance<br>foliage.                        |
| ALP zer    | Alpinia zerumbet                    | Shell Ginger          | 200mm Pot | 1.8m x 1m                | 2 /m²                | 96        | Seasonal maintenanc<br>foliage.                         |
| ANI BG     | Anigozanthos 'Bush Gold'            | Kangaroo Paw (Yellow) | 140mm Pot | 0.5m x 0.5m              | 5 /m²                | 48        | Seasonal maintenance                                    |
| ART cir    | Arthropodium cirratum               | New Zealand Rock Lily | 200mm Pot | 1m x 1m                  | 3 /m²                | 70        | Seasonal maintenanc<br>flowers.                         |
| ASP aus    | Asplenium australasicum             | Birds Nest Fern       | 200mm Pot | 1m x 1m                  | 1 /m²                | 53        | Seasonal maintenanc<br>foliage.                         |
| ASP ela    | Aspidistra elatior                  | Cast Iron Plant       | 140mm Pot | 0.6m x 0.6m              | 4 /m²                | 141       | Seasonal maintenanc<br>foliage.                         |
| BLE gib    | Blechnum gibbum                     | Silver Lady Fern      | 140mm Pot | 0.4m x 0.4m              | 4 /m²                | 188       | Seasonal maintenanc<br>foliage.                         |
| CLI min    | Clivia miniata                      | Clivia                | 140mm Pot | 0.4m x 0.4m              | 4 /m²                | 45        | Seasonal maintenanc                                     |
| CYA coo    | Cyathea cooperi                     | Australian Tree Fern  | 300mm Pot | 6m x 3m                  | 1 /m²                | 9         | Seasonal maintenanc                                     |
| DIA cae LJ | Dianella caerulea 'Little Jess'     | Blue Flax Lily        | 140mm Pot | 0.5m x 0.5m              | 6 /m²                | 494       | Seasonal maintenance                                    |
| DIA rev    | Dianella revoluta 'Little Rev'      | Little Rev Dianella   | 200mm Pot | 0.4m x 0.4m              | 6 /m²                | 150       | Seasonal maintenanc                                     |
| DOO asp    | Doodia aspera                       | Prickly Rasp Fern     | 200mm Pot | 0.5m x 0.5m              | 6 /m²                | 60        | Seasonal maintenance                                    |
| DOR exc    | Doryanthes excelsa                  | Gymea Lilly           | 200mm Pot | 1.5m x 1m                | 1 /m²                | 85        | Seasonal maintenance                                    |
| FIC nod    | Ficinia nodosa                      | Knobby Club-rush      | Tubestock | 0.7 x 0.7m               | 5 /m²                | 30        |                                                         |
| LIR mus EG | Liriope muscari 'Evergreen Giant'   | Giant Mondo           | 140mm Pot | 0.6m x 0.6m              | 4 /m²                | 258       |                                                         |
| LIR mus JR | Liriope muscari 'Just Right'        | Liriope               | 140mm Pot | 0.6m x 0.6m              | 5 /m²                | 28        | Seasonal maintenance<br>foliage.                        |
| LOM hys    | Lomandra hystrix                    | Mat Rush              | 140mm Pot | 1m x 1m                  | 4 /m²                | 24        |                                                         |
| LOM lon T  | Lomandra longifolia 'Tanika'        | Lomandra Tanika       | 140mm Pot | 0.6 x 0.6m               | 4 /m²                | 330       |                                                         |
| POA lab E  | Poa labillardieri 'Eskdale'         | Common Tussock Grass  | 140mm Pot | 0.6m x 0.6m              | 6 /m²                | 125       | Seasonal maintenance                                    |
| RAP exc    | Rhapis excelsa                      | Lady Palm             | 500mm Pot | 2m x 1m                  | 1 /m²                | 12        | Seasonal maintenance                                    |

#### Climbers

Cissus antarctica Kangaroo Vine

Casuarina glauca 'Cousin It' Sheoak

Senecio mandraliscae Blue Chalksticks

Grasses, Ferns & Broad-leaved

Aspidistra elatior Cast Iron Plant

Doodia aspera Prickly Rasp Fern