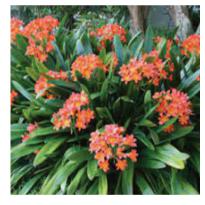

Shrubs

Correa alba White Correa

Angophora costata

Smooth - Barked Apple

Trees

Hardenbergia violacea Purple Coral Pea

Corymbaia maculata

Tristaniopsis laurina 'Luscious'

Water Gum

Spotted Gum

Rhaphiolepis indica 'Snow Maiden' Indian Hawthorn White

Cupaniopsis anacardiopsis Tuckeroo

Magnolia grandiflora 'Teddy Bear' Teddy Bear Magnolia

Street Trees

Prunus cerasifera 'Nigra'

Purple Leaf Plum

Corymbaia maculata Spotted Gum

Archontophoenix cunninghamiana Livistona australis Bangalow Palm

Cabbage Palm

| lssue: |
|--------|
| В      |
| С      |
| D      |
| E      |

1

DW

DW DW DW

Project: Railway Street Apartments 75-85 Railway Street, Rockdale NSW 2216

Client:

Syzygium australe 'Resilience' Water Gum

Elaeocarpus eumundii Quandong

Waterhousea floribunda 'Green Avenue' Weeping Lilly-pilly

Viburnum odoratissimum 'Emerald Lustre' Viburnum

Lophostemon confertus Queensland Brush Box

Banksia serrata Old Man Banksia

Westringia fruticosa 'Grey Box' Coastal Rosemary

Plumeria rubra Frangipani

F