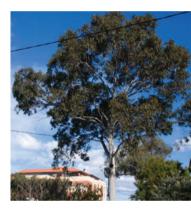

## Plant DA Schedule:

| Code           | Scientific name:                           | Common name:          | Pot size:             | Mature height & spread*: | Planting<br>density: | Quantity: | Maintenance                                       |
|----------------|--------------------------------------------|-----------------------|-----------------------|--------------------------|----------------------|-----------|---------------------------------------------------|
|                | Shrubs:                                    |                       |                       |                          |                      |           |                                                   |
| COR alb        | Correa alba                                | White Correa          | 200mm Pot             | 1.5m x 1.5m              | 2 /m²                | 45        | Seasonal maint<br>form 1x1m.                      |
| HAR vio        | Hardenbergia violacea                      | Native Sarsaparilla   | 140mm Pot             | 0.7-1 x 0.7m             | 4 /m <sup>2</sup>    | 60        |                                                   |
| RHA ind SM     | Rhaphiolepis indica 'Snow Maiden'          | Indian Hawthorn White | 200mm Pot             | 0.8m x 0.8m              | 3 /m²                | 87        | Seasonal maint<br>form 800x800m                   |
| SYZ aus R      | Syzygium australe 'Resilience'             | Lilly Pilly           | 25L                   | 2m x 1.5m                | 1 /m <sup>2</sup>    | 72        | Seasonal maint<br>screen to 1.8-2                 |
| VIB odo EL     | Viburnum odoratissimum 'Emerald<br>Lustre' | Viburnum              | 25L                   | 2m x 1.5m                | 1 /m <sup>2</sup>    | 43        | Seasonal maint<br>screen to 1.8-2                 |
| WES fru GB     | Westringia fruticosa 'Grey Box'            | Coastal Rosemary      | 140mm Pot             | 0.4m x 0.4m              | 4 /m²                | 68        | Seasonal maint<br>form 400x400m                   |
|                | Trees                                      |                       |                       |                          |                      |           |                                                   |
| ANG cos        | Angophora costata                          | Smooth - Barked Apple | 75L                   | 15m x 10m                | -                    | 8         | Seasonal maint                                    |
| BAN ser        | Banksia serrata                            | Old Man Banksia       | 100L                  | 6m x 3m                  | _                    | 2         | Seasonal maint<br>form 2-3m heig<br>height.       |
| COR mac        | Corymbia maculata                          | Spotted Gum           | 75L                   | 30m x 8m                 | _                    | 1         |                                                   |
| CUP ana        | Cupaniopsis anacardiopsis                  | Tuckeroo              | 75L                   | 8m x 7m                  | -                    | 8         | Seasonal maint                                    |
| ELA eum        | Elaeocarpus eumundii                       | Quandong              | 75L                   | 8m x 3m                  | -                    | 8         | Seasonal maint<br>1.5m height.                    |
| LOP con        | Lophostemon confertus                      | Queensland Brush Box  | 45L                   | 15m x 10m                | -                    | 1         |                                                   |
| PLU rub        | Plumeria rubra                             | Frangipani            | 75L                   | 6m x 4m                  | -                    | 4         |                                                   |
| TRI lau L      | Tristaniopsis laurina 'Luscious'           | Water Gum             | 75L                   | 8m x 4m                  | -                    | 4         | Seasonal maint                                    |
| MAG gran<br>TB | Magnolia grandiflora 'Teddy Bear'          | Teddy Bear Magnolia   | 100L                  | 4m x 2m                  | -                    | 2         |                                                   |
| PRU cer N      | Prunus cerasifera 'Nigra'                  | Black Ornamental Plum | 100L                  | 5m x 4m                  | -                    | 6         |                                                   |
| WAT flo GA     | "Waterhousea floribunda 'Green<br>Avenue'  | Weeping Lilly-pilly   | 75L                   | 12m x 8m                 | _                    | 4         | Seasonal maint                                    |
|                | Street Trees                               |                       |                       |                          |                      |           |                                                   |
| COR mac        | Corymbia maculata                          | Spotted Gum           | 75L                   | 30m x 8m                 | -                    | 12        | Species select                                    |
|                | Palms:                                     |                       |                       |                          |                      |           |                                                   |
| ARC cun        | Archontophoenix cunninghamiana             | Bangalow Palm         | 75L                   | 5-8m x 3m                | _                    | 8         | Seasonal maint<br>and seed pods<br>establishment. |
| LIV aus        | Livistona australis                        | Cabbage Palm          | Mix of 2-6m<br>height | 12-20m x 3m              | _                    | 5         | Seasonal maint<br>and seed pods<br>establishment. |