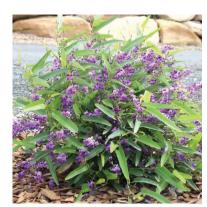

| Code       | Scientific name:                    | Common name:          | Pot size: | Mature height & spread*: | Planting<br>density: | Quantity: | Maintenance require                                     |
|------------|-------------------------------------|-----------------------|-----------|--------------------------|----------------------|-----------|---------------------------------------------------------|
|            | Climbers:                           |                       |           |                          |                      |           |                                                         |
| CIS ant    | Cissus antarctica                   | Kangaroo Vine         | 140mm Pot | 4m x 6m                  | -                    | 62        | Feed with a good all p<br>months. Cut back if n         |
| THU mys    | Thunbergia mysorensis               | Lady Slipper Vine     | 140mm Pot | 6m x 3m                  | -                    | 62        | Cut back if needed to                                   |
|            | Groundcovers:                       |                       |           |                          |                      |           |                                                         |
| CAS gla CI | Casuarina glauca 'Cousin It'        | Sheoak                | 140mm Pot | 0.2m x 0.3m              | 4 /m²                | 155       | Allow to cascade dow<br>garden extend if it be          |
| CHR api    | Chrysocephalum apiculatum           | Yellow Buttons        | 140mm Pot | 0.2m x 0.3m              | 6 /m²                | 228       | Seasonal maintenance<br>Maintain to garden ex<br>paths. |
| DIC arg SF | Dichondra argentea 'Silver Falls'   | Silver Falls          | 140mm Pot | 0.1m x 0.3m              | 6 /m²                | 260       | Allow to cascade dow to garden extent if it l           |
| DIC rep    | Dichondra repens                    | Kidney Groundcover    | Tubestock | 0.1m x 0.3m              | 6 /m²                | 752       | Allow to form a natur                                   |
| GRE lan MT | Grevillea lanigera 'Mt Tamboritha'  | Spider Flower         | 140mm Pot | 0.1m x 0.3m              | 4 /m²                | 118       | Seasonal maintenance<br>Maintain to garden ex<br>paths. |
| HIB sca    | Hibbertia scandens                  | Guinea Flower         | 140mm Pot | 0.4m x 1m                | 4 /m²                | 279       | Allow to cascade dow to garden extent if it l           |
| SEN man    | Senecio mandraliscae                | Blue Chalksticks      | 140mm Pot | 0.3m x 0.6m              | 4 /m²                | 159       | Seasonal maintenance<br>maintain compact for            |
| VIO hed    | Viola hederacea                     | Native Violet         | 140mm Pot | 0.1m x 0.3m              | 8 /m²                | 936       | Allow to form natural                                   |
|            | Grasses, Ferns & Broad-leaved:      |                       |           |                          |                      |           |                                                         |
| ALC imp SP | Alcantarea imperialis 'Silver Plum' | Bromeliad             | 200mm Pot | 0.5m x 0.5m              | 1 /m²                | 46        |                                                         |
| ALP nut    | Alpinia nutans                      | Dwarf Cardamon        | 200mm Pot | 1m x 0.8m                | 3 /m²                | 161       | Seasonal maintenance<br>foliage.                        |
| ALP zer    | Alpinia zerumbet                    | Shell Ginger          | 200mm Pot | 1.8m x 1m                | 2 /m²                | 96        | Seasonal maintenanc<br>foliage.                         |
| ANI BG     | Anigozanthos 'Bush Gold'            | Kangaroo Paw (Yellow) | 140mm Pot | 0.5m x 0.5m              | 5 /m²                | 48        | Seasonal maintenance                                    |
| ART cir    | Arthropodium cirratum               | New Zealand Rock Lily | 200mm Pot | 1m x 1m                  | 3 /m²                | 70        | Seasonal maintenanc<br>flowers.                         |
| ASP aus    | Asplenium australasicum             | Birds Nest Fern       | 200mm Pot | 1m x 1m                  | 1 /m²                | 53        | Seasonal maintenanc<br>foliage.                         |
| ASP ela    | Aspidistra elatior                  | Cast Iron Plant       | 140mm Pot | 0.6m x 0.6m              | 4 /m²                | 141       | Seasonal maintenanc<br>foliage.                         |
| BLE gib    | Blechnum gibbum                     | Silver Lady Fern      | 140mm Pot | 0.4m x 0.4m              | 4 /m²                | 188       | Seasonal maintenanc<br>foliage.                         |
| CLI min    | Clivia miniata                      | Clivia                | 140mm Pot | 0.4m x 0.4m              | 4 /m²                | 45        | Seasonal maintenanc                                     |
| CYA coo    | Cyathea cooperi                     | Australian Tree Fern  | 300mm Pot | 6m x 3m                  | 1 /m²                | 9         | Seasonal maintenanc                                     |
| DIA cae LJ | Dianella caerulea 'Little Jess'     | Blue Flax Lily        | 140mm Pot | 0.5m x 0.5m              | 6 /m²                | 494       | Seasonal maintenance                                    |
| DIA rev    | Dianella revoluta 'Little Rev'      | Little Rev Dianella   | 200mm Pot | 0.4m x 0.4m              | 6 /m²                | 150       | Seasonal maintenanc                                     |
| DOO asp    | Doodia aspera                       | Prickly Rasp Fern     | 200mm Pot | 0.5m x 0.5m              | 6 /m²                | 60        | Seasonal maintenance                                    |
| DOR exc    | Doryanthes excelsa                  | Gymea Lilly           | 200mm Pot | 1.5m x 1m                | 1 /m²                | 85        | Seasonal maintenance                                    |
| FIC nod    | Ficinia nodosa                      | Knobby Club-rush      | Tubestock | 0.7 x 0.7m               | 5 /m²                | 30        |                                                         |
| LIR mus EG | Liriope muscari 'Evergreen Giant'   | Giant Mondo           | 140mm Pot | 0.6m x 0.6m              | 4 /m²                | 258       |                                                         |
| LIR mus JR | Liriope muscari 'Just Right'        | Liriope               | 140mm Pot | 0.6m x 0.6m              | 5 /m²                | 28        | Seasonal maintenance<br>foliage.                        |
| LOM hys    | Lomandra hystrix                    | Mat Rush              | 140mm Pot | 1m x 1m                  | 4 /m²                | 24        |                                                         |
| LOM lon T  | Lomandra longifolia 'Tanika'        | Lomandra Tanika       | 140mm Pot | 0.6 x 0.6m               | 4 /m²                | 330       |                                                         |
| POA lab E  | Poa labillardieri 'Eskdale'         | Common Tussock Grass  | 140mm Pot | 0.6m x 0.6m              | 6 /m²                | 125       | Seasonal maintenance                                    |
| RAP exc    | Rhapis excelsa                      | Lady Palm             | 500mm Pot | 2m x 1m                  | 1 /m²                | 12        | Seasonal maintenance                                    |

Poa labillardieri 'Eskdale' Common Tussock Grass

Thunbergia mysorensis Lady Slipper Vine

Chrysocephalum apiculatum Yellow Buttons

Viola hederacea Native Violet

. Dwarf Cardamon

Blechnum gibbum Silver Lady Fern