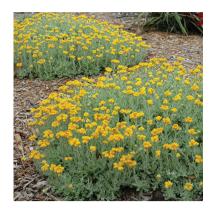

Poa labillardieri 'Eskdale' Common Tussock Grass

Thunbergia mysorensis Lady Slipper Vine

Chrysocephalum apiculatum Yellow Buttons

Viola hederacea Native Violet

. Dwarf Cardamon

Blechnum gibbum Silver Lady Fern