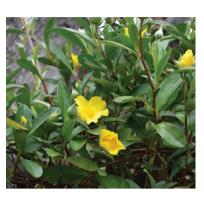

| Code       | Scientific name:                    | Common name:          | Pot size: | Mature height & spread*: | Planting<br>density: | Quantity: | Maintenance require                                     |
|------------|-------------------------------------|-----------------------|-----------|--------------------------|----------------------|-----------|---------------------------------------------------------|
|            | Climbers:                           |                       |           |                          |                      |           |                                                         |
| CIS ant    | Cissus antarctica                   | Kangaroo Vine         | 140mm Pot | 4m x 6m                  | -                    | 62        | Feed with a good all p<br>months. Cut back if n         |
| THU mys    | Thunbergia mysorensis               | Lady Slipper Vine     | 140mm Pot | 6m x 3m                  | -                    | 62        | Cut back if needed to                                   |
|            | Groundcovers:                       |                       |           |                          |                      |           |                                                         |
| CAS gla CI | Casuarina glauca 'Cousin It'        | Sheoak                | 140mm Pot | 0.2m x 0.3m              | 4 /m²                | 155       | Allow to cascade dow<br>garden extend if it be          |
| CHR api    | Chrysocephalum apiculatum           | Yellow Buttons        | 140mm Pot | 0.2m x 0.3m              | 6 /m²                | 228       | Seasonal maintenance<br>Maintain to garden ex<br>paths. |
| DIC arg SF | Dichondra argentea 'Silver Falls'   | Silver Falls          | 140mm Pot | 0.1m x 0.3m              | 6 /m²                | 260       | Allow to cascade dow to garden extent if it l           |
| DIC rep    | Dichondra repens                    | Kidney Groundcover    | Tubestock | 0.1m x 0.3m              | 6 /m²                | 752       | Allow to form a natur                                   |
| GRE lan MT | Grevillea lanigera 'Mt Tamboritha'  | Spider Flower         | 140mm Pot | 0.1m x 0.3m              | 4 /m²                | 118       | Seasonal maintenance<br>Maintain to garden ex<br>paths. |
| HIB sca    | Hibbertia scandens                  | Guinea Flower         | 140mm Pot | 0.4m x 1m                | 4 /m²                | 279       | Allow to cascade dow to garden extent if it l           |
| SEN man    | Senecio mandraliscae                | Blue Chalksticks      | 140mm Pot | 0.3m x 0.6m              | 4 /m²                | 159       | Seasonal maintenance<br>maintain compact for            |
| VIO hed    | Viola hederacea                     | Native Violet         | 140mm Pot | 0.1m x 0.3m              | 8 /m²                | 936       | Allow to form natural                                   |
|            | Grasses, Ferns & Broad-leaved:      |                       |           |                          |                      |           |                                                         |
| ALC imp SP | Alcantarea imperialis 'Silver Plum' | Bromeliad             | 200mm Pot | 0.5m x 0.5m              | 1 /m²                | 46        |                                                         |
| ALP nut    | Alpinia nutans                      | Dwarf Cardamon        | 200mm Pot | 1m x 0.8m                | 3 /m²                | 161       | Seasonal maintenance<br>foliage.                        |
| ALP zer    | Alpinia zerumbet                    | Shell Ginger          | 200mm Pot | 1.8m x 1m                | 2 /m²                | 96        | Seasonal maintenanc<br>foliage.                         |
| ANI BG     | Anigozanthos 'Bush Gold'            | Kangaroo Paw (Yellow) | 140mm Pot | 0.5m x 0.5m              | 5 /m²                | 48        | Seasonal maintenance                                    |
| ART cir    | Arthropodium cirratum               | New Zealand Rock Lily | 200mm Pot | 1m x 1m                  | 3 /m²                | 70        | Seasonal maintenanc<br>flowers.                         |
| ASP aus    | Asplenium australasicum             | Birds Nest Fern       | 200mm Pot | 1m x 1m                  | 1 /m²                | 53        | Seasonal maintenanc<br>foliage.                         |
| ASP ela    | Aspidistra elatior                  | Cast Iron Plant       | 140mm Pot | 0.6m x 0.6m              | 4 /m²                | 141       | Seasonal maintenanc<br>foliage.                         |
| BLE gib    | Blechnum gibbum                     | Silver Lady Fern      | 140mm Pot | 0.4m x 0.4m              | 4 /m²                | 188       | Seasonal maintenanc<br>foliage.                         |
| CLI min    | Clivia miniata                      | Clivia                | 140mm Pot | 0.4m x 0.4m              | 4 /m²                | 45        | Seasonal maintenanc                                     |
| CYA coo    | Cyathea cooperi                     | Australian Tree Fern  | 300mm Pot | 6m x 3m                  | 1 /m²                | 9         | Seasonal maintenanc                                     |
| DIA cae LJ | Dianella caerulea 'Little Jess'     | Blue Flax Lily        | 140mm Pot | 0.5m x 0.5m              | 6 /m²                | 494       | Seasonal maintenance                                    |
| DIA rev    | Dianella revoluta 'Little Rev'      | Little Rev Dianella   | 200mm Pot | 0.4m x 0.4m              | 6 /m²                | 150       | Seasonal maintenanc                                     |
| DOO asp    | Doodia aspera                       | Prickly Rasp Fern     | 200mm Pot | 0.5m x 0.5m              | 6 /m²                | 60        | Seasonal maintenance                                    |
| DOR exc    | Doryanthes excelsa                  | Gymea Lilly           | 200mm Pot | 1.5m x 1m                | 1 /m²                | 85        | Seasonal maintenance                                    |
| FIC nod    | Ficinia nodosa                      | Knobby Club-rush      | Tubestock | 0.7 x 0.7m               | 5 /m²                | 30        |                                                         |
| LIR mus EG | Liriope muscari 'Evergreen Giant'   | Giant Mondo           | 140mm Pot | 0.6m x 0.6m              | 4 /m²                | 258       |                                                         |
| LIR mus JR | Liriope muscari 'Just Right'        | Liriope               | 140mm Pot | 0.6m x 0.6m              | 5 /m²                | 28        | Seasonal maintenance<br>foliage.                        |
| LOM hys    | Lomandra hystrix                    | Mat Rush              | 140mm Pot | 1m x 1m                  | 4 /m²                | 24        |                                                         |
| LOM lon T  | Lomandra longifolia 'Tanika'        | Lomandra Tanika       | 140mm Pot | 0.6 x 0.6m               | 4 /m²                | 330       |                                                         |
| POA lab E  | Poa labillardieri 'Eskdale'         | Common Tussock Grass  | 140mm Pot | 0.6m x 0.6m              | 6 /m²                | 125       | Seasonal maintenance                                    |
| RAP exc    | Rhapis excelsa                      | Lady Palm             | 500mm Pot | 2m x 1m                  | 1 /m²                | 12        | Seasonal maintenance                                    |

Eloura Client:

Title: Plant DA Schedule Plant Images

Rhapis excelsa Lady Palm

Doryanthes excelsa Gymea Lilly

Dichondra repens Kidney Groundcover

Grevillea lanigera Spider Flower Guinea Flower

Hibbertia scandens Guinea Flower