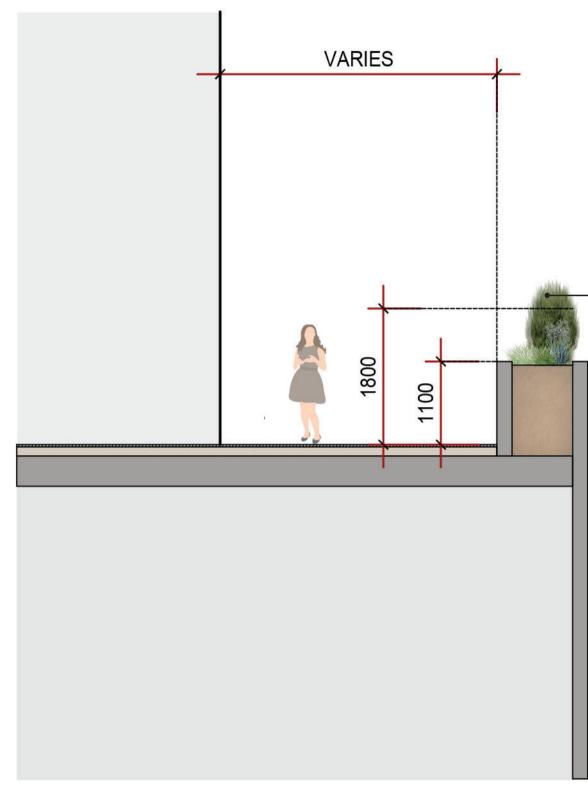

## Level 4 (Private Terrace) Scale: 1:100 @A1

1 Existing building;.

2 Proposed kerb below.

3 New raised planter with mass planting, 800mm internal width, 1100mm height (to match balustrade height). New screen planting to provide privacy from neighbouring building.

Client:

DW DW DW

New raised planter with mass planting, 800mm internal width, 1100mm height (to match balustrade height). New screen planting to provide privacy from neighbouring building.

Drawing: 2322-17