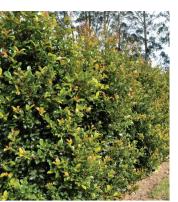

## Plant DA Schedule:

| Code           | Scientific name:                           | Common name:          | Pot size:             | Mature height & spread*: | Planting<br>density: | Quantity: | Maintenance                                       |
|----------------|--------------------------------------------|-----------------------|-----------------------|--------------------------|----------------------|-----------|---------------------------------------------------|
|                | Shrubs:                                    |                       |                       |                          |                      |           |                                                   |
| COR alb        | Correa alba                                | White Correa          | 200mm Pot             | 1.5m x 1.5m              | 2 /m²                | 45        | Seasonal maint<br>form 1x1m.                      |
| HAR vio        | Hardenbergia violacea                      | Native Sarsaparilla   | 140mm Pot             | 0.7-1 x 0.7m             | 4 /m <sup>2</sup>    | 60        |                                                   |
| RHA ind SM     | Rhaphiolepis indica 'Snow Maiden'          | Indian Hawthorn White | 200mm Pot             | 0.8m x 0.8m              | 3 /m²                | 87        | Seasonal maint<br>form 800x800m                   |
| SYZ aus R      | Syzygium australe 'Resilience'             | Lilly Pilly           | 25L                   | 2m x 1.5m                | 1 /m <sup>2</sup>    | 72        | Seasonal maint<br>screen to 1.8-2                 |
| VIB odo EL     | Viburnum odoratissimum 'Emerald<br>Lustre' | Viburnum              | 25L                   | 2m x 1.5m                | 1 /m <sup>2</sup>    | 43        | Seasonal maint<br>screen to 1.8-2                 |
| WES fru GB     | Westringia fruticosa 'Grey Box'            | Coastal Rosemary      | 140mm Pot             | 0.4m x 0.4m              | 4 /m²                | 68        | Seasonal maint<br>form 400x400m                   |
|                | Trees                                      |                       |                       |                          |                      |           |                                                   |
| ANG cos        | Angophora costata                          | Smooth - Barked Apple | 75L                   | 15m x 10m                | -                    | 8         | Seasonal maint                                    |
| BAN ser        | Banksia serrata                            | Old Man Banksia       | 100L                  | 6m x 3m                  | _                    | 2         | Seasonal maint<br>form 2-3m heig<br>height.       |
| COR mac        | Corymbia maculata                          | Spotted Gum           | 75L                   | 30m x 8m                 | _                    | 1         |                                                   |
| CUP ana        | Cupaniopsis anacardiopsis                  | Tuckeroo              | 75L                   | 8m x 7m                  | -                    | 8         | Seasonal maint                                    |
| ELA eum        | Elaeocarpus eumundii                       | Quandong              | 75L                   | 8m x 3m                  | -                    | 8         | Seasonal maint<br>1.5m height.                    |
| LOP con        | Lophostemon confertus                      | Queensland Brush Box  | 45L                   | 15m x 10m                | -                    | 1         |                                                   |
| PLU rub        | Plumeria rubra                             | Frangipani            | 75L                   | 6m x 4m                  | -                    | 4         |                                                   |
| TRI lau L      | Tristaniopsis laurina 'Luscious'           | Water Gum             | 75L                   | 8m x 4m                  | -                    | 4         | Seasonal maint                                    |
| MAG gran<br>TB | Magnolia grandiflora 'Teddy Bear'          | Teddy Bear Magnolia   | 100L                  | 4m x 2m                  | -                    | 2         |                                                   |
| PRU cer N      | Prunus cerasifera 'Nigra'                  | Black Ornamental Plum | 100L                  | 5m x 4m                  | -                    | 6         |                                                   |
| WAT flo GA     | "Waterhousea floribunda 'Green<br>Avenue'  | Weeping Lilly-pilly   | 75L                   | 12m x 8m                 | _                    | 4         | Seasonal maint                                    |
|                | Street Trees                               |                       |                       |                          |                      |           |                                                   |
| COR mac        | Corymbia maculata                          | Spotted Gum           | 75L                   | 30m x 8m                 | -                    | 12        | Species select                                    |
|                | Palms:                                     |                       |                       |                          |                      |           |                                                   |
| ARC cun        | Archontophoenix cunninghamiana             | Bangalow Palm         | 75L                   | 5-8m x 3m                | _                    | 8         | Seasonal maint<br>and seed pods<br>establishment. |
| LIV aus        | Livistona australis                        | Cabbage Palm          | Mix of 2-6m<br>height | 12-20m x 3m              | _                    | 5         | Seasonal maint<br>and seed pods<br>establishment. |

Client:

Syzygium australe 'Resilience' Water Gum

Elaeocarpus eumundii Quandong

Waterhousea floribunda 'Green Avenue' Weeping Lilly-pilly

Viburnum odoratissimum 'Emerald Lustre' Viburnum

Lophostemon confertus Queensland Brush Box