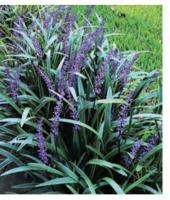

Poa labillardieri 'Eskdale' Common Tussock Grass

Thunbergia mysorensis Lady Slipper Vine

Chrysocephalum apiculatum Yellow Buttons

Viola hederacea Native Violet

. Dwarf Cardamon

Blechnum gibbum Silver Lady Fern