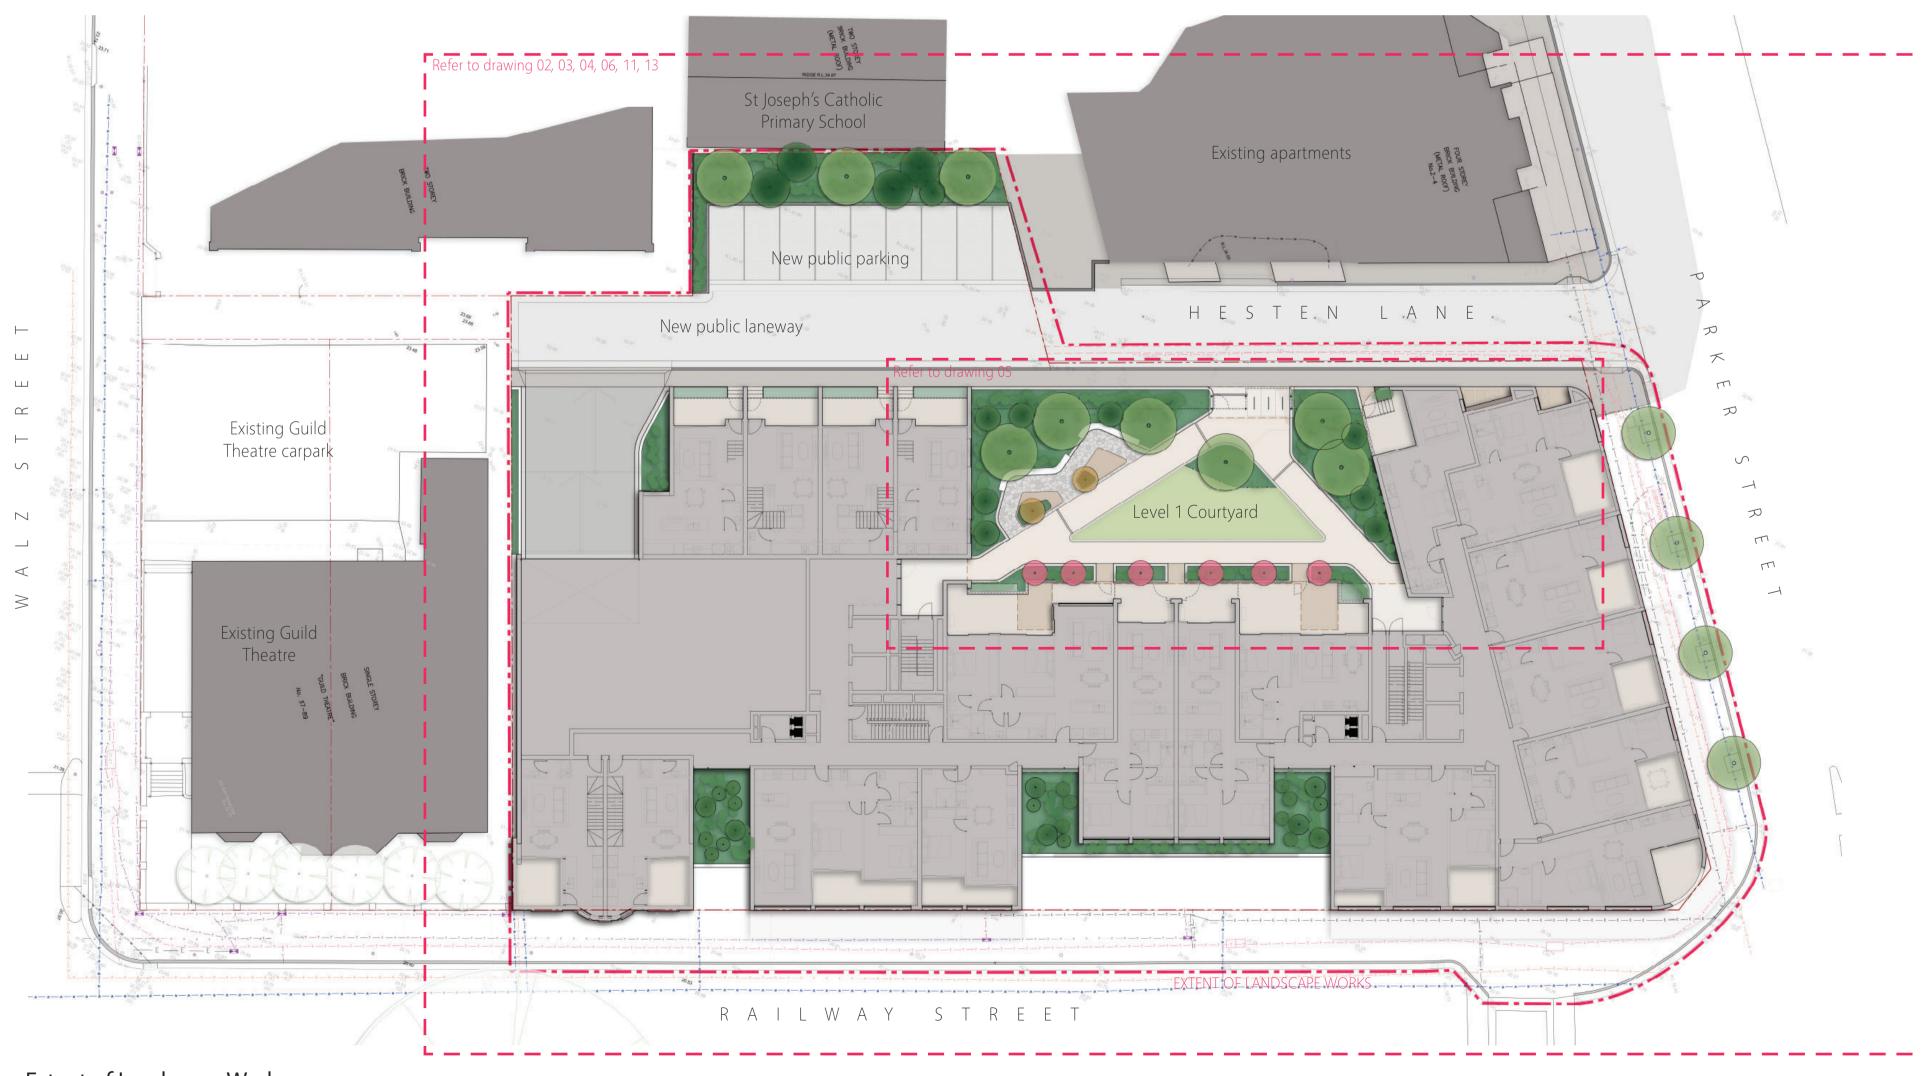

### Site Plan - Extent of Landscape Works

Registered Landscape Architects ABN 82 628 312 274

Copyright Paddock Studio Pty Ltd 2018. Copyright in whole and every part belongs to Paddock Studio Pty Ltd. Not to be reproduced in any part without written agreement from Paddock Studio Pty Ltd. Not for pricing or construction. Drawing to be read in conjunction with all relevant project and consultant documentation.

### General notes:

- + Not for pricing or construction.
- + Subject to detailed design and documentation.
- + Subject to Council approvals.
- + Refer to engineer documentation for all external services, including stormwater drainage, electrical (including lighting), hydraulic etc.
- + All existing site levels within landscape softscape zones to be retained, unless otherwise documented.
- + Structures, shelters, podiums, stairs, pavement design, fences, walls, balustrades, furniture etc subject to detailed design and engineering design.
- + Planting subject to availability at time of tender and construction. + All landscape areas within property boundary (excluding laneway) including deep soil at-grade and on-podium garden and lawn areas to include a fully automated irrigation
- + All streetscape works, including existing trees, are to be retained and protected. Any damage to street trees or streetscape works are to be made good at the contractors expense.