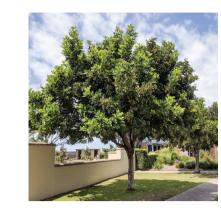

## Plant DA Schedule:

| Code           | Scientific name:                           | Common name:          | Pot size:             | Mature height & spread*: | Planting<br>density: | Quantity: | Maintenance                                       |
|----------------|--------------------------------------------|-----------------------|-----------------------|--------------------------|----------------------|-----------|---------------------------------------------------|
|                | Shrubs:                                    |                       |                       |                          |                      |           |                                                   |
| COR alb        | Correa alba                                | White Correa          | 200mm Pot             | 1.5m x 1.5m              | 2 /m²                | 45        | Seasonal maint<br>form 1x1m.                      |
| HAR vio        | Hardenbergia violacea                      | Native Sarsaparilla   | 140mm Pot             | 0.7-1 x 0.7m             | 4 /m <sup>2</sup>    | 60        |                                                   |
| RHA ind SM     | Rhaphiolepis indica 'Snow Maiden'          | Indian Hawthorn White | 200mm Pot             | 0.8m x 0.8m              | 3 /m²                | 87        | Seasonal maint<br>form 800x800m                   |
| SYZ aus R      | Syzygium australe 'Resilience'             | Lilly Pilly           | 25L                   | 2m x 1.5m                | 1 /m <sup>2</sup>    | 72        | Seasonal maint<br>screen to 1.8-2                 |
| VIB odo EL     | Viburnum odoratissimum 'Emerald<br>Lustre' | Viburnum              | 25L                   | 2m x 1.5m                | 1 /m <sup>2</sup>    | 43        | Seasonal maint<br>screen to 1.8-2                 |
| WES fru GB     | Westringia fruticosa 'Grey Box'            | Coastal Rosemary      | 140mm Pot             | 0.4m x 0.4m              | 4 /m²                | 68        | Seasonal maint<br>form 400x400m                   |
|                | Trees                                      |                       |                       |                          |                      |           |                                                   |
| ANG cos        | Angophora costata                          | Smooth - Barked Apple | 75L                   | 15m x 10m                | -                    | 8         | Seasonal maint                                    |
| BAN ser        | Banksia serrata                            | Old Man Banksia       | 100L                  | 6m x 3m                  | _                    | 2         | Seasonal maint<br>form 2-3m heig<br>height.       |
| COR mac        | Corymbia maculata                          | Spotted Gum           | 75L                   | 30m x 8m                 | _                    | 1         |                                                   |
| CUP ana        | Cupaniopsis anacardiopsis                  | Tuckeroo              | 75L                   | 8m x 7m                  | -                    | 8         | Seasonal maint                                    |
| ELA eum        | Elaeocarpus eumundii                       | Quandong              | 75L                   | 8m x 3m                  | -                    | 8         | Seasonal maint<br>1.5m height.                    |
| LOP con        | Lophostemon confertus                      | Queensland Brush Box  | 45L                   | 15m x 10m                | -                    | 1         |                                                   |
| PLU rub        | Plumeria rubra                             | Frangipani            | 75L                   | 6m x 4m                  | -                    | 4         |                                                   |
| TRI lau L      | Tristaniopsis laurina 'Luscious'           | Water Gum             | 75L                   | 8m x 4m                  | -                    | 4         | Seasonal maint                                    |
| MAG gran<br>TB | Magnolia grandiflora 'Teddy Bear'          | Teddy Bear Magnolia   | 100L                  | 4m x 2m                  | -                    | 2         |                                                   |
| PRU cer N      | Prunus cerasifera 'Nigra'                  | Black Ornamental Plum | 100L                  | 5m x 4m                  | -                    | 6         |                                                   |
| WAT flo GA     | "Waterhousea floribunda 'Green<br>Avenue'  | Weeping Lilly-pilly   | 75L                   | 12m x 8m                 | _                    | 4         | Seasonal maint                                    |
|                | Street Trees                               |                       |                       |                          |                      |           |                                                   |
| COR mac        | Corymbia maculata                          | Spotted Gum           | 75L                   | 30m x 8m                 | -                    | 12        | Species select                                    |
|                | Palms:                                     |                       |                       |                          |                      |           |                                                   |
| ARC cun        | Archontophoenix cunninghamiana             | Bangalow Palm         | 75L                   | 5-8m x 3m                | _                    | 8         | Seasonal maint<br>and seed pods<br>establishment. |
| LIV aus        | Livistona australis                        | Cabbage Palm          | Mix of 2-6m<br>height | 12-20m x 3m              | _                    | 5         | Seasonal maint<br>and seed pods<br>establishment. |

Water Gum

Spotted Gum

Rhaphiolepis indica 'Snow Maiden' Indian Hawthorn White

Cupaniopsis anacardiopsis Tuckeroo

Magnolia grandiflora 'Teddy Bear' Teddy Bear Magnolia

Street Trees

Prunus cerasifera 'Nigra'

Purple Leaf Plum