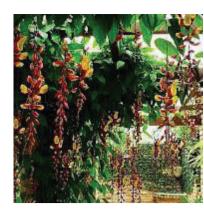

#### Climbers

Cissus antarctica Kangaroo Vine

Casuarina glauca 'Cousin It' Sheoak

Senecio mandraliscae Blue Chalksticks

Grasses, Ferns & Broad-leaved

Aspidistra elatior Cast Iron Plant

Doodia aspera Prickly Rasp Fern

Poa labillardieri 'Eskdale' Common Tussock Grass

Thunbergia mysorensis Lady Slipper Vine

Chrysocephalum apiculatum Yellow Buttons

Viola hederacea Native Violet

. Dwarf Cardamon

Blechnum gibbum Silver Lady Fern