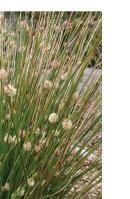

| Code       | Scientific name:                    | Common name:          | Pot size: | Mature height & spread*: | Planting<br>density: | Quantity: | Maintenance require                                     |
|------------|-------------------------------------|-----------------------|-----------|--------------------------|----------------------|-----------|---------------------------------------------------------|
|            | Climbers:                           |                       |           |                          |                      |           |                                                         |
| CIS ant    | Cissus antarctica                   | Kangaroo Vine         | 140mm Pot | 4m x 6m                  | -                    | 62        | Feed with a good all p<br>months. Cut back if n         |
| THU mys    | Thunbergia mysorensis               | Lady Slipper Vine     | 140mm Pot | 6m x 3m                  | -                    | 62        | Cut back if needed to                                   |
|            | Groundcovers:                       |                       |           |                          |                      |           |                                                         |
| CAS gla CI | Casuarina glauca 'Cousin It'        | Sheoak                | 140mm Pot | 0.2m x 0.3m              | 4 /m²                | 155       | Allow to cascade dow<br>garden extend if it be          |
| CHR api    | Chrysocephalum apiculatum           | Yellow Buttons        | 140mm Pot | 0.2m x 0.3m              | 6 /m²                | 228       | Seasonal maintenance<br>Maintain to garden ex<br>paths. |
| DIC arg SF | Dichondra argentea 'Silver Falls'   | Silver Falls          | 140mm Pot | 0.1m x 0.3m              | 6 /m²                | 260       | Allow to cascade dow to garden extent if it l           |
| DIC rep    | Dichondra repens                    | Kidney Groundcover    | Tubestock | 0.1m x 0.3m              | 6 /m²                | 752       | Allow to form a natur                                   |
| GRE lan MT | Grevillea lanigera 'Mt Tamboritha'  | Spider Flower         | 140mm Pot | 0.1m x 0.3m              | 4 /m²                | 118       | Seasonal maintenance<br>Maintain to garden ex<br>paths. |
| HIB sca    | Hibbertia scandens                  | Guinea Flower         | 140mm Pot | 0.4m x 1m                | 4 /m²                | 279       | Allow to cascade dow to garden extent if it l           |
| SEN man    | Senecio mandraliscae                | Blue Chalksticks      | 140mm Pot | 0.3m x 0.6m              | 4 /m²                | 159       | Seasonal maintenance<br>maintain compact for            |
| VIO hed    | Viola hederacea                     | Native Violet         | 140mm Pot | 0.1m x 0.3m              | 8 /m²                | 936       | Allow to form natural                                   |
|            | Grasses, Ferns & Broad-leaved:      |                       |           |                          |                      |           |                                                         |
| ALC imp SP | Alcantarea imperialis 'Silver Plum' | Bromeliad             | 200mm Pot | 0.5m x 0.5m              | 1 /m²                | 46        |                                                         |
| ALP nut    | Alpinia nutans                      | Dwarf Cardamon        | 200mm Pot | 1m x 0.8m                | 3 /m²                | 161       | Seasonal maintenance<br>foliage.                        |
| ALP zer    | Alpinia zerumbet                    | Shell Ginger          | 200mm Pot | 1.8m x 1m                | 2 /m²                | 96        | Seasonal maintenanc<br>foliage.                         |
| ANI BG     | Anigozanthos 'Bush Gold'            | Kangaroo Paw (Yellow) | 140mm Pot | 0.5m x 0.5m              | 5 /m²                | 48        | Seasonal maintenance                                    |
| ART cir    | Arthropodium cirratum               | New Zealand Rock Lily | 200mm Pot | 1m x 1m                  | 3 /m²                | 70        | Seasonal maintenanc<br>flowers.                         |
| ASP aus    | Asplenium australasicum             | Birds Nest Fern       | 200mm Pot | 1m x 1m                  | 1 /m²                | 53        | Seasonal maintenanc<br>foliage.                         |
| ASP ela    | Aspidistra elatior                  | Cast Iron Plant       | 140mm Pot | 0.6m x 0.6m              | 4 /m²                | 141       | Seasonal maintenanc<br>foliage.                         |
| BLE gib    | Blechnum gibbum                     | Silver Lady Fern      | 140mm Pot | 0.4m x 0.4m              | 4 /m²                | 188       | Seasonal maintenanc<br>foliage.                         |
| CLI min    | Clivia miniata                      | Clivia                | 140mm Pot | 0.4m x 0.4m              | 4 /m²                | 45        | Seasonal maintenanc                                     |
| CYA coo    | Cyathea cooperi                     | Australian Tree Fern  | 300mm Pot | 6m x 3m                  | 1 /m²                | 9         | Seasonal maintenanc                                     |
| DIA cae LJ | Dianella caerulea 'Little Jess'     | Blue Flax Lily        | 140mm Pot | 0.5m x 0.5m              | 6 /m²                | 494       | Seasonal maintenance                                    |
| DIA rev    | Dianella revoluta 'Little Rev'      | Little Rev Dianella   | 200mm Pot | 0.4m x 0.4m              | 6 /m²                | 150       | Seasonal maintenanc                                     |
| DOO asp    | Doodia aspera                       | Prickly Rasp Fern     | 200mm Pot | 0.5m x 0.5m              | 6 /m²                | 60        | Seasonal maintenance                                    |
| DOR exc    | Doryanthes excelsa                  | Gymea Lilly           | 200mm Pot | 1.5m x 1m                | 1 /m²                | 85        | Seasonal maintenance                                    |
| FIC nod    | Ficinia nodosa                      | Knobby Club-rush      | Tubestock | 0.7 x 0.7m               | 5 /m²                | 30        |                                                         |
| LIR mus EG | Liriope muscari 'Evergreen Giant'   | Giant Mondo           | 140mm Pot | 0.6m x 0.6m              | 4 /m²                | 258       |                                                         |
| LIR mus JR | Liriope muscari 'Just Right'        | Liriope               | 140mm Pot | 0.6m x 0.6m              | 5 /m²                | 28        | Seasonal maintenance<br>foliage.                        |
| LOM hys    | Lomandra hystrix                    | Mat Rush              | 140mm Pot | 1m x 1m                  | 4 /m²                | 24        |                                                         |
| LOM lon T  | Lomandra longifolia 'Tanika'        | Lomandra Tanika       | 140mm Pot | 0.6 x 0.6m               | 4 /m²                | 330       |                                                         |
| POA lab E  | Poa labillardieri 'Eskdale'         | Common Tussock Grass  | 140mm Pot | 0.6m x 0.6m              | 6 /m²                | 125       | Seasonal maintenance                                    |
| RAP exc    | Rhapis excelsa                      | Lady Palm             | 500mm Pot | 2m x 1m                  | 1 /m²                | 12        | Seasonal maintenance                                    |

Poa labillardieri 'Eskdale' Common Tussock Grass

Thunbergia mysorensis Lady Slipper Vine

Chrysocephalum apiculatum Yellow Buttons

Viola hederacea Native Violet

. Dwarf Cardamon

Blechnum gibbum Silver Lady Fern