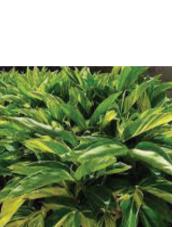

Shrubs

Correa alba White Correa

Angophora costata

Smooth - Barked Apple

Trees

Hardenbergia violacea Purple Coral Pea

Corymbaia maculata

Tristaniopsis laurina 'Luscious'

Water Gum

Spotted Gum

Rhaphiolepis indica 'Snow Maiden' Indian Hawthorn White

Cupaniopsis anacardiopsis Tuckeroo

Magnolia grandiflora 'Teddy Bear' Teddy Bear Magnolia

Street Trees

Prunus cerasifera 'Nigra'

Purple Leaf Plum

Corymbaia maculata Spotted Gum

Archontophoenix cunninghamiana Livistona australis Bangalow Palm

Cabbage Palm

| lssue: |
|--------|
| В      |
| С      |
| D      |
| E      |

1

DW

DW DW DW

Project: Railway Street Apartments 75-85 Railway Street, Rockdale NSW 2216

Client:

Syzygium australe 'Resilience' Water Gum

Elaeocarpus eumundii Quandong

Waterhousea floribunda 'Green Avenue' Weeping Lilly-pilly

Viburnum odoratissimum 'Emerald Lustre' Viburnum

Lophostemon confertus Queensland Brush Box

Banksia serrata Old Man Banksia

Westringia fruticosa 'Grey Box' Coastal Rosemary

Plumeria rubra Frangipani

F