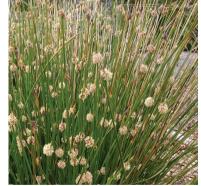

| Code       | Scientific name:                    | Common name:          | Pot size: | Mature height & spread*: | Planting<br>density: | Quantity: | Maintenance require                                     |
|------------|-------------------------------------|-----------------------|-----------|--------------------------|----------------------|-----------|---------------------------------------------------------|
|            | Climbers:                           |                       |           |                          |                      |           |                                                         |
| CIS ant    | Cissus antarctica                   | Kangaroo Vine         | 140mm Pot | 4m x 6m                  | -                    | 62        | Feed with a good all p<br>months. Cut back if n         |
| THU mys    | Thunbergia mysorensis               | Lady Slipper Vine     | 140mm Pot | 6m x 3m                  | -                    | 62        | Cut back if needed to                                   |
|            | Groundcovers:                       |                       |           |                          |                      |           |                                                         |
| CAS gla CI | Casuarina glauca 'Cousin It'        | Sheoak                | 140mm Pot | 0.2m x 0.3m              | 4 /m²                | 155       | Allow to cascade dow<br>garden extend if it be          |
| CHR api    | Chrysocephalum apiculatum           | Yellow Buttons        | 140mm Pot | 0.2m x 0.3m              | 6 /m²                | 228       | Seasonal maintenance<br>Maintain to garden ex<br>paths. |
| DIC arg SF | Dichondra argentea 'Silver Falls'   | Silver Falls          | 140mm Pot | 0.1m x 0.3m              | 6 /m²                | 260       | Allow to cascade dow to garden extent if it l           |
| DIC rep    | Dichondra repens                    | Kidney Groundcover    | Tubestock | 0.1m x 0.3m              | 6 /m²                | 752       | Allow to form a natur                                   |
| GRE lan MT | Grevillea lanigera 'Mt Tamboritha'  | Spider Flower         | 140mm Pot | 0.1m x 0.3m              | 4 /m²                | 118       | Seasonal maintenance<br>Maintain to garden ex<br>paths. |
| HIB sca    | Hibbertia scandens                  | Guinea Flower         | 140mm Pot | 0.4m x 1m                | 4 /m²                | 279       | Allow to cascade dow to garden extent if it l           |
| SEN man    | Senecio mandraliscae                | Blue Chalksticks      | 140mm Pot | 0.3m x 0.6m              | 4 /m²                | 159       | Seasonal maintenance<br>maintain compact for            |
| VIO hed    | Viola hederacea                     | Native Violet         | 140mm Pot | 0.1m x 0.3m              | 8 /m²                | 936       | Allow to form natural                                   |
|            | Grasses, Ferns & Broad-leaved:      |                       |           |                          |                      |           |                                                         |
| ALC imp SP | Alcantarea imperialis 'Silver Plum' | Bromeliad             | 200mm Pot | 0.5m x 0.5m              | 1 /m²                | 46        |                                                         |
| ALP nut    | Alpinia nutans                      | Dwarf Cardamon        | 200mm Pot | 1m x 0.8m                | 3 /m²                | 161       | Seasonal maintenance<br>foliage.                        |
| ALP zer    | Alpinia zerumbet                    | Shell Ginger          | 200mm Pot | 1.8m x 1m                | 2 /m²                | 96        | Seasonal maintenanc<br>foliage.                         |
| ANI BG     | Anigozanthos 'Bush Gold'            | Kangaroo Paw (Yellow) | 140mm Pot | 0.5m x 0.5m              | 5 /m²                | 48        | Seasonal maintenance                                    |
| ART cir    | Arthropodium cirratum               | New Zealand Rock Lily | 200mm Pot | 1m x 1m                  | 3 /m²                | 70        | Seasonal maintenanc<br>flowers.                         |
| ASP aus    | Asplenium australasicum             | Birds Nest Fern       | 200mm Pot | 1m x 1m                  | 1 /m²                | 53        | Seasonal maintenanc<br>foliage.                         |
| ASP ela    | Aspidistra elatior                  | Cast Iron Plant       | 140mm Pot | 0.6m x 0.6m              | 4 /m²                | 141       | Seasonal maintenanc<br>foliage.                         |
| BLE gib    | Blechnum gibbum                     | Silver Lady Fern      | 140mm Pot | 0.4m x 0.4m              | 4 /m²                | 188       | Seasonal maintenanc<br>foliage.                         |
| CLI min    | Clivia miniata                      | Clivia                | 140mm Pot | 0.4m x 0.4m              | 4 /m²                | 45        | Seasonal maintenanc                                     |
| CYA coo    | Cyathea cooperi                     | Australian Tree Fern  | 300mm Pot | 6m x 3m                  | 1 /m²                | 9         | Seasonal maintenanc                                     |
| DIA cae LJ | Dianella caerulea 'Little Jess'     | Blue Flax Lily        | 140mm Pot | 0.5m x 0.5m              | 6 /m²                | 494       | Seasonal maintenance                                    |
| DIA rev    | Dianella revoluta 'Little Rev'      | Little Rev Dianella   | 200mm Pot | 0.4m x 0.4m              | 6 /m²                | 150       | Seasonal maintenanc                                     |
| DOO asp    | Doodia aspera                       | Prickly Rasp Fern     | 200mm Pot | 0.5m x 0.5m              | 6 /m²                | 60        | Seasonal maintenance                                    |
| DOR exc    | Doryanthes excelsa                  | Gymea Lilly           | 200mm Pot | 1.5m x 1m                | 1 /m²                | 85        | Seasonal maintenance                                    |
| FIC nod    | Ficinia nodosa                      | Knobby Club-rush      | Tubestock | 0.7 x 0.7m               | 5 /m²                | 30        |                                                         |
| LIR mus EG | Liriope muscari 'Evergreen Giant'   | Giant Mondo           | 140mm Pot | 0.6m x 0.6m              | 4 /m²                | 258       |                                                         |
| LIR mus JR | Liriope muscari 'Just Right'        | Liriope               | 140mm Pot | 0.6m x 0.6m              | 5 /m²                | 28        | Seasonal maintenance<br>foliage.                        |
| LOM hys    | Lomandra hystrix                    | Mat Rush              | 140mm Pot | 1m x 1m                  | 4 /m²                | 24        |                                                         |
| LOM lon T  | Lomandra longifolia 'Tanika'        | Lomandra Tanika       | 140mm Pot | 0.6 x 0.6m               | 4 /m²                | 330       |                                                         |
| POA lab E  | Poa labillardieri 'Eskdale'         | Common Tussock Grass  | 140mm Pot | 0.6m x 0.6m              | 6 /m²                | 125       | Seasonal maintenance                                    |
| RAP exc    | Rhapis excelsa                      | Lady Palm             | 500mm Pot | 2m x 1m                  | 1 /m²                | 12        | Seasonal maintenance                                    |

Poa labillardieri 'Eskdale' Common Tussock Grass

Thunbergia mysorensis Lady Slipper Vine

Chrysocephalum apiculatum Yellow Buttons

Viola hederacea Native Violet

. Dwarf Cardamon

Blechnum gibbum Silver Lady Fern