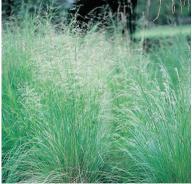

## Plant DA Schedule:

| Code           | Scientific name:                           | Common name:          | Pot size:             | Mature height & spread*: | Planting<br>density: | Quantity: | Maintenance                                       |
|----------------|--------------------------------------------|-----------------------|-----------------------|--------------------------|----------------------|-----------|---------------------------------------------------|
|                | Shrubs:                                    |                       |                       |                          |                      |           |                                                   |
| COR alb        | Correa alba                                | White Correa          | 200mm Pot             | 1.5m x 1.5m              | 2 /m²                | 45        | Seasonal maint<br>form 1x1m.                      |
| HAR vio        | Hardenbergia violacea                      | Native Sarsaparilla   | 140mm Pot             | 0.7-1 x 0.7m             | 4 /m <sup>2</sup>    | 60        |                                                   |
| RHA ind SM     | Rhaphiolepis indica 'Snow Maiden'          | Indian Hawthorn White | 200mm Pot             | 0.8m x 0.8m              | 3 /m²                | 87        | Seasonal maint<br>form 800x800m                   |
| SYZ aus R      | Syzygium australe 'Resilience'             | Lilly Pilly           | 25L                   | 2m x 1.5m                | 1 /m <sup>2</sup>    | 72        | Seasonal maint<br>screen to 1.8-2                 |
| VIB odo EL     | Viburnum odoratissimum 'Emerald<br>Lustre' | Viburnum              | 25L                   | 2m x 1.5m                | 1 /m <sup>2</sup>    | 43        | Seasonal maint<br>screen to 1.8-2                 |
| WES fru GB     | Westringia fruticosa 'Grey Box'            | Coastal Rosemary      | 140mm Pot             | 0.4m x 0.4m              | 4 /m²                | 68        | Seasonal maint<br>form 400x400m                   |
|                | Trees                                      |                       |                       |                          |                      |           |                                                   |
| ANG cos        | Angophora costata                          | Smooth - Barked Apple | 75L                   | 15m x 10m                | -                    | 8         | Seasonal maint                                    |
| BAN ser        | Banksia serrata                            | Old Man Banksia       | 100L                  | 6m x 3m                  | _                    | 2         | Seasonal maint<br>form 2-3m heig<br>height.       |
| COR mac        | Corymbia maculata                          | Spotted Gum           | 75L                   | 30m x 8m                 | _                    | 1         |                                                   |
| CUP ana        | Cupaniopsis anacardiopsis                  | Tuckeroo              | 75L                   | 8m x 7m                  | -                    | 8         | Seasonal maint                                    |
| ELA eum        | Elaeocarpus eumundii                       | Quandong              | 75L                   | 8m x 3m                  | -                    | 8         | Seasonal maint<br>1.5m height.                    |
| LOP con        | Lophostemon confertus                      | Queensland Brush Box  | 45L                   | 15m x 10m                | -                    | 1         |                                                   |
| PLU rub        | Plumeria rubra                             | Frangipani            | 75L                   | 6m x 4m                  | -                    | 4         |                                                   |
| TRI lau L      | Tristaniopsis laurina 'Luscious'           | Water Gum             | 75L                   | 8m x 4m                  | -                    | 4         | Seasonal maint                                    |
| MAG gran<br>TB | Magnolia grandiflora 'Teddy Bear'          | Teddy Bear Magnolia   | 100L                  | 4m x 2m                  | -                    | 2         |                                                   |
| PRU cer N      | Prunus cerasifera 'Nigra'                  | Black Ornamental Plum | 100L                  | 5m x 4m                  | -                    | 6         |                                                   |
| WAT flo GA     | "Waterhousea floribunda 'Green<br>Avenue'  | Weeping Lilly-pilly   | 75L                   | 12m x 8m                 | _                    | 4         | Seasonal maint                                    |
|                | Street Trees                               |                       |                       |                          |                      |           |                                                   |
| COR mac        | Corymbia maculata                          | Spotted Gum           | 75L                   | 30m x 8m                 | -                    | 12        | Species select                                    |
|                | Palms:                                     |                       |                       |                          |                      |           |                                                   |
| ARC cun        | Archontophoenix cunninghamiana             | Bangalow Palm         | 75L                   | 5-8m x 3m                | _                    | 8         | Seasonal maint<br>and seed pods<br>establishment. |
| LIV aus        | Livistona australis                        | Cabbage Palm          | Mix of 2-6m<br>height | 12-20m x 3m              | _                    | 5         | Seasonal maint<br>and seed pods<br>establishment. |

Shrubs

Correa alba White Correa

Angophora costata

Smooth - Barked Apple

Trees

Hardenbergia violacea Purple Coral Pea

Corymbaia maculata

Tristaniopsis laurina 'Luscious'