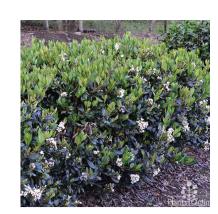

## Plant DA Schedule:

| Code           | Scientific name:                           | Common name:          | Pot size:             | Mature height & spread*: | Planting<br>density: | Quantity: | Maintenance                                       |
|----------------|--------------------------------------------|-----------------------|-----------------------|--------------------------|----------------------|-----------|---------------------------------------------------|
|                | Shrubs:                                    |                       |                       |                          |                      |           |                                                   |
| COR alb        | Correa alba                                | White Correa          | 200mm Pot             | 1.5m x 1.5m              | 2 /m²                | 45        | Seasonal maint<br>form 1x1m.                      |
| HAR vio        | Hardenbergia violacea                      | Native Sarsaparilla   | 140mm Pot             | 0.7-1 x 0.7m             | 4 /m <sup>2</sup>    | 60        |                                                   |
| RHA ind SM     | Rhaphiolepis indica 'Snow Maiden'          | Indian Hawthorn White | 200mm Pot             | 0.8m x 0.8m              | 3 /m²                | 87        | Seasonal maint<br>form 800x800m                   |
| SYZ aus R      | Syzygium australe 'Resilience'             | Lilly Pilly           | 25L                   | 2m x 1.5m                | 1 /m <sup>2</sup>    | 72        | Seasonal maint<br>screen to 1.8-2                 |
| VIB odo EL     | Viburnum odoratissimum 'Emerald<br>Lustre' | Viburnum              | 25L                   | 2m x 1.5m                | 1 /m <sup>2</sup>    | 43        | Seasonal maint<br>screen to 1.8-2                 |
| WES fru GB     | Westringia fruticosa 'Grey Box'            | Coastal Rosemary      | 140mm Pot             | 0.4m x 0.4m              | 4 /m²                | 68        | Seasonal maint<br>form 400x400m                   |
|                | Trees                                      |                       |                       |                          |                      |           |                                                   |
| ANG cos        | Angophora costata                          | Smooth - Barked Apple | 75L                   | 15m x 10m                | -                    | 8         | Seasonal maint                                    |
| BAN ser        | Banksia serrata                            | Old Man Banksia       | 100L                  | 6m x 3m                  | _                    | 2         | Seasonal maint<br>form 2-3m heig<br>height.       |
| COR mac        | Corymbia maculata                          | Spotted Gum           | 75L                   | 30m x 8m                 | _                    | 1         |                                                   |
| CUP ana        | Cupaniopsis anacardiopsis                  | Tuckeroo              | 75L                   | 8m x 7m                  | -                    | 8         | Seasonal maint                                    |
| ELA eum        | Elaeocarpus eumundii                       | Quandong              | 75L                   | 8m x 3m                  | -                    | 8         | Seasonal maint<br>1.5m height.                    |
| LOP con        | Lophostemon confertus                      | Queensland Brush Box  | 45L                   | 15m x 10m                | -                    | 1         |                                                   |
| PLU rub        | Plumeria rubra                             | Frangipani            | 75L                   | 6m x 4m                  | -                    | 4         |                                                   |
| TRI lau L      | Tristaniopsis laurina 'Luscious'           | Water Gum             | 75L                   | 8m x 4m                  | -                    | 4         | Seasonal maint                                    |
| MAG gran<br>TB | Magnolia grandiflora 'Teddy Bear'          | Teddy Bear Magnolia   | 100L                  | 4m x 2m                  | -                    | 2         |                                                   |
| PRU cer N      | Prunus cerasifera 'Nigra'                  | Black Ornamental Plum | 100L                  | 5m x 4m                  | -                    | 6         |                                                   |
| WAT flo GA     | "Waterhousea floribunda 'Green<br>Avenue'  | Weeping Lilly-pilly   | 75L                   | 12m x 8m                 | _                    | 4         | Seasonal maint                                    |
|                | Street Trees                               |                       |                       |                          |                      |           |                                                   |
| COR mac        | Corymbia maculata                          | Spotted Gum           | 75L                   | 30m x 8m                 | -                    | 12        | Species select                                    |
|                | Palms:                                     |                       |                       |                          |                      |           |                                                   |
| ARC cun        | Archontophoenix cunninghamiana             | Bangalow Palm         | 75L                   | 5-8m x 3m                | _                    | 8         | Seasonal maint<br>and seed pods<br>establishment. |
| LIV aus        | Livistona australis                        | Cabbage Palm          | Mix of 2-6m<br>height | 12-20m x 3m              | _                    | 5         | Seasonal maint<br>and seed pods<br>establishment. |

Client:

Syzygium australe 'Resilience' Water Gum

Elaeocarpus eumundii Quandong

Waterhousea floribunda 'Green Avenue' Weeping Lilly-pilly

Viburnum odoratissimum 'Emerald Lustre' Viburnum

Lophostemon confertus Queensland Brush Box