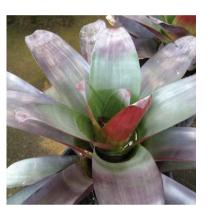

| Code       | Scientific name:                    | Common name:          | Pot size: | Mature height & spread*: | Planting<br>density: | Quantity: | Maintenance require                                     |
|------------|-------------------------------------|-----------------------|-----------|--------------------------|----------------------|-----------|---------------------------------------------------------|
|            | Climbers:                           |                       |           |                          |                      |           |                                                         |
| CIS ant    | Cissus antarctica                   | Kangaroo Vine         | 140mm Pot | 4m x 6m                  | -                    | 62        | Feed with a good all p<br>months. Cut back if n         |
| THU mys    | Thunbergia mysorensis               | Lady Slipper Vine     | 140mm Pot | 6m x 3m                  | -                    | 62        | Cut back if needed to                                   |
|            | Groundcovers:                       |                       |           |                          |                      |           |                                                         |
| CAS gla CI | Casuarina glauca 'Cousin It'        | Sheoak                | 140mm Pot | 0.2m x 0.3m              | 4 /m²                | 155       | Allow to cascade dow<br>garden extend if it be          |
| CHR api    | Chrysocephalum apiculatum           | Yellow Buttons        | 140mm Pot | 0.2m x 0.3m              | 6 /m²                | 228       | Seasonal maintenance<br>Maintain to garden ex<br>paths. |
| DIC arg SF | Dichondra argentea 'Silver Falls'   | Silver Falls          | 140mm Pot | 0.1m x 0.3m              | 6 /m²                | 260       | Allow to cascade dow to garden extent if it l           |
| DIC rep    | Dichondra repens                    | Kidney Groundcover    | Tubestock | 0.1m x 0.3m              | 6 /m²                | 752       | Allow to form a natur                                   |
| GRE lan MT | Grevillea lanigera 'Mt Tamboritha'  | Spider Flower         | 140mm Pot | 0.1m x 0.3m              | 4 /m²                | 118       | Seasonal maintenance<br>Maintain to garden ex<br>paths. |
| HIB sca    | Hibbertia scandens                  | Guinea Flower         | 140mm Pot | 0.4m x 1m                | 4 /m²                | 279       | Allow to cascade dow to garden extent if it l           |
| SEN man    | Senecio mandraliscae                | Blue Chalksticks      | 140mm Pot | 0.3m x 0.6m              | 4 /m²                | 159       | Seasonal maintenance<br>maintain compact for            |
| VIO hed    | Viola hederacea                     | Native Violet         | 140mm Pot | 0.1m x 0.3m              | 8 /m²                | 936       | Allow to form natural                                   |
|            | Grasses, Ferns & Broad-leaved:      |                       |           |                          |                      |           |                                                         |
| ALC imp SP | Alcantarea imperialis 'Silver Plum' | Bromeliad             | 200mm Pot | 0.5m x 0.5m              | 1 /m²                | 46        |                                                         |
| ALP nut    | Alpinia nutans                      | Dwarf Cardamon        | 200mm Pot | 1m x 0.8m                | 3 /m²                | 161       | Seasonal maintenance<br>foliage.                        |
| ALP zer    | Alpinia zerumbet                    | Shell Ginger          | 200mm Pot | 1.8m x 1m                | 2 /m²                | 96        | Seasonal maintenanc<br>foliage.                         |
| ANI BG     | Anigozanthos 'Bush Gold'            | Kangaroo Paw (Yellow) | 140mm Pot | 0.5m x 0.5m              | 5 /m²                | 48        | Seasonal maintenance                                    |
| ART cir    | Arthropodium cirratum               | New Zealand Rock Lily | 200mm Pot | 1m x 1m                  | 3 /m²                | 70        | Seasonal maintenanc<br>flowers.                         |
| ASP aus    | Asplenium australasicum             | Birds Nest Fern       | 200mm Pot | 1m x 1m                  | 1 /m²                | 53        | Seasonal maintenanc<br>foliage.                         |
| ASP ela    | Aspidistra elatior                  | Cast Iron Plant       | 140mm Pot | 0.6m x 0.6m              | 4 /m²                | 141       | Seasonal maintenanc<br>foliage.                         |
| BLE gib    | Blechnum gibbum                     | Silver Lady Fern      | 140mm Pot | 0.4m x 0.4m              | 4 /m²                | 188       | Seasonal maintenanc<br>foliage.                         |
| CLI min    | Clivia miniata                      | Clivia                | 140mm Pot | 0.4m x 0.4m              | 4 /m²                | 45        | Seasonal maintenanc                                     |
| CYA coo    | Cyathea cooperi                     | Australian Tree Fern  | 300mm Pot | 6m x 3m                  | 1 /m²                | 9         | Seasonal maintenanc                                     |
| DIA cae LJ | Dianella caerulea 'Little Jess'     | Blue Flax Lily        | 140mm Pot | 0.5m x 0.5m              | 6 /m²                | 494       | Seasonal maintenance                                    |
| DIA rev    | Dianella revoluta 'Little Rev'      | Little Rev Dianella   | 200mm Pot | 0.4m x 0.4m              | 6 /m²                | 150       | Seasonal maintenanc                                     |
| DOO asp    | Doodia aspera                       | Prickly Rasp Fern     | 200mm Pot | 0.5m x 0.5m              | 6 /m²                | 60        | Seasonal maintenance                                    |
| DOR exc    | Doryanthes excelsa                  | Gymea Lilly           | 200mm Pot | 1.5m x 1m                | 1 /m²                | 85        | Seasonal maintenance                                    |
| FIC nod    | Ficinia nodosa                      | Knobby Club-rush      | Tubestock | 0.7 x 0.7m               | 5 /m²                | 30        |                                                         |
| LIR mus EG | Liriope muscari 'Evergreen Giant'   | Giant Mondo           | 140mm Pot | 0.6m x 0.6m              | 4 /m²                | 258       |                                                         |
| LIR mus JR | Liriope muscari 'Just Right'        | Liriope               | 140mm Pot | 0.6m x 0.6m              | 5 /m²                | 28        | Seasonal maintenance<br>foliage.                        |
| LOM hys    | Lomandra hystrix                    | Mat Rush              | 140mm Pot | 1m x 1m                  | 4 /m²                | 24        |                                                         |
| LOM lon T  | Lomandra longifolia 'Tanika'        | Lomandra Tanika       | 140mm Pot | 0.6 x 0.6m               | 4 /m²                | 330       |                                                         |
| POA lab E  | Poa labillardieri 'Eskdale'         | Common Tussock Grass  | 140mm Pot | 0.6m x 0.6m              | 6 /m²                | 125       | Seasonal maintenance                                    |
| RAP exc    | Rhapis excelsa                      | Lady Palm             | 500mm Pot | 2m x 1m                  | 1 /m²                | 12        | Seasonal maintenance                                    |

#### Climbers

Cissus antarctica Kangaroo Vine

Casuarina glauca 'Cousin It' Sheoak

Senecio mandraliscae Blue Chalksticks

Grasses, Ferns & Broad-leaved

Aspidistra elatior Cast Iron Plant

Doodia aspera Prickly Rasp Fern