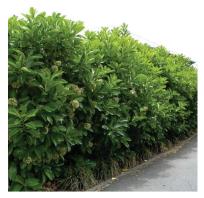

Client:

Syzygium australe 'Resilience' Water Gum

Elaeocarpus eumundii Quandong

Waterhousea floribunda 'Green Avenue' Weeping Lilly-pilly

Viburnum odoratissimum 'Emerald Lustre' Viburnum

Lophostemon confertus Queensland Brush Box