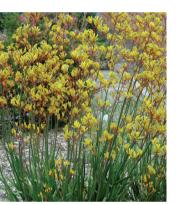

## Plant DA Schedule:

| Code           | Scientific name:                           | Common name:          | Pot size:             | Mature height & spread*: | Planting<br>density: | Quantity: | Maintenance                                       |
|----------------|--------------------------------------------|-----------------------|-----------------------|--------------------------|----------------------|-----------|---------------------------------------------------|
|                | Shrubs:                                    |                       |                       |                          |                      |           |                                                   |
| COR alb        | Correa alba                                | White Correa          | 200mm Pot             | 1.5m x 1.5m              | 2 /m²                | 45        | Seasonal maint<br>form 1x1m.                      |
| HAR vio        | Hardenbergia violacea                      | Native Sarsaparilla   | 140mm Pot             | 0.7-1 x 0.7m             | 4 /m <sup>2</sup>    | 60        |                                                   |
| RHA ind SM     | Rhaphiolepis indica 'Snow Maiden'          | Indian Hawthorn White | 200mm Pot             | 0.8m x 0.8m              | 3 /m²                | 87        | Seasonal maint<br>form 800x800m                   |
| SYZ aus R      | Syzygium australe 'Resilience'             | Lilly Pilly           | 25L                   | 2m x 1.5m                | 1 /m <sup>2</sup>    | 72        | Seasonal maint<br>screen to 1.8-2                 |
| VIB odo EL     | Viburnum odoratissimum 'Emerald<br>Lustre' | Viburnum              | 25L                   | 2m x 1.5m                | 1 /m <sup>2</sup>    | 43        | Seasonal maint<br>screen to 1.8-2                 |
| WES fru GB     | Westringia fruticosa 'Grey Box'            | Coastal Rosemary      | 140mm Pot             | 0.4m x 0.4m              | 4 /m²                | 68        | Seasonal maint<br>form 400x400m                   |
|                | Trees                                      |                       |                       |                          |                      |           |                                                   |
| ANG cos        | Angophora costata                          | Smooth - Barked Apple | 75L                   | 15m x 10m                | -                    | 8         | Seasonal maint                                    |
| BAN ser        | Banksia serrata                            | Old Man Banksia       | 100L                  | 6m x 3m                  | _                    | 2         | Seasonal maint<br>form 2-3m heig<br>height.       |
| COR mac        | Corymbia maculata                          | Spotted Gum           | 75L                   | 30m x 8m                 | _                    | 1         |                                                   |
| CUP ana        | Cupaniopsis anacardiopsis                  | Tuckeroo              | 75L                   | 8m x 7m                  | -                    | 8         | Seasonal maint                                    |
| ELA eum        | Elaeocarpus eumundii                       | Quandong              | 75L                   | 8m x 3m                  | -                    | 8         | Seasonal maint<br>1.5m height.                    |
| LOP con        | Lophostemon confertus                      | Queensland Brush Box  | 45L                   | 15m x 10m                | -                    | 1         |                                                   |
| PLU rub        | Plumeria rubra                             | Frangipani            | 75L                   | 6m x 4m                  | -                    | 4         |                                                   |
| TRI lau L      | Tristaniopsis laurina 'Luscious'           | Water Gum             | 75L                   | 8m x 4m                  | -                    | 4         | Seasonal maint                                    |
| MAG gran<br>TB | Magnolia grandiflora 'Teddy Bear'          | Teddy Bear Magnolia   | 100L                  | 4m x 2m                  | -                    | 2         |                                                   |
| PRU cer N      | Prunus cerasifera 'Nigra'                  | Black Ornamental Plum | 100L                  | 5m x 4m                  | -                    | 6         |                                                   |
| WAT flo GA     | "Waterhousea floribunda 'Green<br>Avenue'  | Weeping Lilly-pilly   | 75L                   | 12m x 8m                 | _                    | 4         | Seasonal maint                                    |
|                | Street Trees                               |                       |                       |                          |                      |           |                                                   |
| COR mac        | Corymbia maculata                          | Spotted Gum           | 75L                   | 30m x 8m                 | -                    | 12        | Species select                                    |
|                | Palms:                                     |                       |                       |                          |                      |           |                                                   |
| ARC cun        | Archontophoenix cunninghamiana             | Bangalow Palm         | 75L                   | 5-8m x 3m                | _                    | 8         | Seasonal maint<br>and seed pods<br>establishment. |
| LIV aus        | Livistona australis                        | Cabbage Palm          | Mix of 2-6m<br>height | 12-20m x 3m              | _                    | 5         | Seasonal maint<br>and seed pods<br>establishment. |

Anigozanthos 'Bush Gold' ' Kangaroo Paw

Cyathea cooperi Australian Tree Fern

Liriope muscari 'Evergreen Giant' Lomandra hystrix Giant Mondo

Arthropodium cirratum New Zealand Rock Lilly

Dianella caerulea 'Little Jess' Blue Flax Lily